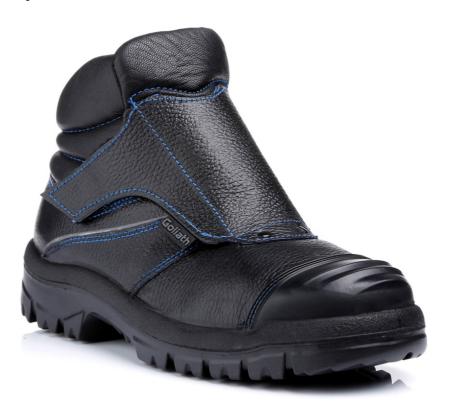

# SPARK Safety boot

Dual Density Rubber Sole

## **Features**

| Standard     |
|--------------|
| Category     |
| Code         |
| Product type |
| Colour       |
| Size range   |
| Weight       |
| Upper        |

Inner lining Safety features EN ISO 20345:2011 S3 CI HI HRO SRC SDR904CSI Safety boot Black UK sizes 5 - 13 EU 38 - 48 750gr Full Grain Barton Print Buffalo Leather with higher Chrome Content (1.8 – 2.0mm) Abrasion Resistant Moisture Wicking Textile Stainless Steel Toe Cap, resistant to 200J Tex® Protective Nailproof Midsole – Min. 1100N

#### **Additional features**

Protective quick release overflap.

Ridged bump cap for extra durability

Fire retardant thread and stitching.