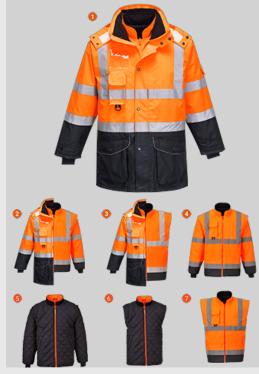

#### **Product information**

A highly innovative and functional jacket that offers seven wearer combinations. This versatile jacket is highly adaptable to all weather conditions and is certified to the highest in waterproof and breathable standards. Features include fleece lined collar for optimum warmth and comfort, radio loop, D-ring, ID holder, multiple pockets for ample storage, reflective piping, detachable hood for easy storing and print access for corporate branding.

#### Features

- CE certified
- Waterproof and breathable with taped seams to prevent water penetration
- Extremely water resistant fabric finish, water beads away from fabric surface
- Reflective tape for increased visibility
- Jacket can be worn seven ways for multi use
- Detachable inner reversible jacket for added versatility
- 13 pockets for ample storage
- Concealed mobile phone pocket
- Two-way zip for quick and easy access
- Concealed detachable hood