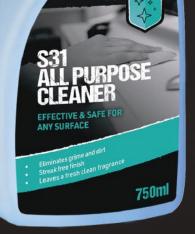

## S31 ALL PURPOSE CLEANER EFFECTIVE & SAFE FOR ANY SURFACE

Versatile, high performance cleaner suitable for use on any surface. Advanced formulation eliminates streaks and smears even on glass and polished surfaces. Ready to use - just spray and go!

- Eliminates grime and dirt
- Streak free finish
- Leaves a fresh clean fragrance

## **DIRECTIONS FOR USE:**

FOR FURNITURE, WORK SURFACES, DOOR HANDLES, DESKS, COMPUTER SCREENS, WINDOWS, MIRRORS ETC: Spray on to surfaces and polish off with a clean, dry cloth. For ingrained soils and stains allow additional contact time before working with a cloth or sponge.