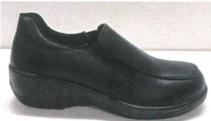

SPECIFICATION: EN ISO 20345:2011 S3 SRC | UK 2-8 (WHOLE SIZES) | COLOUR: BLACK

PROTECTIVE TOECAP AND MIDSOLE, TOPAZ IS COMFORTABLE AND LIGHTWEIGHT, IT'S DEVELOPED WITH PREMIUM MATERIALS INCLUDING A SHOCK ABSORBING DUAL DENSITY PU OUTSOLE. THE ROCK FALL WOMENS RANGE IS MADE ON A WOMENS SHOE MOULD MAKING IT MORE SLENDER AND BETTER FITTING.

## **Upper Material**

Water repellent full grain black leather

### **Protective Components**

Protective steel toecap and composite anti-penetration flexi-midsole

## **Scuff Cap and Outsole**

Womens fitting shock absorbing dual density PU outsole