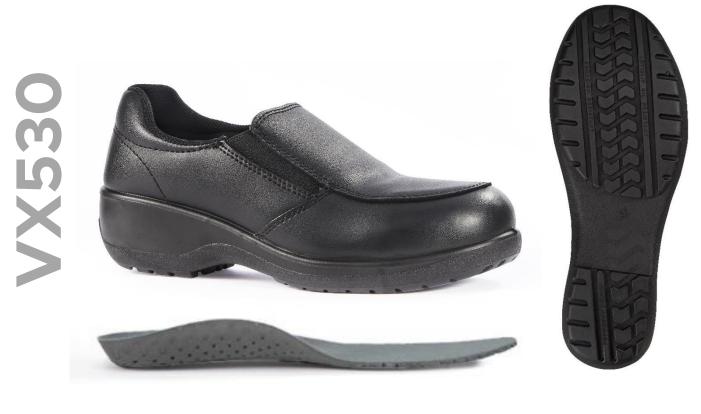

SPECIFICATION: EN ISO 20345:2011 S3 SRC | UK 2-8 (WHOLE SIZES) | COLOUR: BLACK

PROTECTIVE TOECAP AND MIDSOLE, TOPAZ IS COMFORTABLE AND LIGHTWEIGHT, IT'S DEVELOPED WITH PREMIUM MATERIALS INCLUDING A SHOCK ABSORBING DUAL DENSITY PU OUTSOLE. THE ROCK FALL WOMENS RANGE IS MADE ON A WOMENS SHOE MOULD MAKING IT MORE SLENDER AND BETTER FITTING.

## **Upper Material**

Water repellent full grain black leather

### **Protective Components**

Protective steel toecap and composite anti-penetration flexi-midsole

## **Scuff Cap and Outsole**

Womens fitting shock absorbing dual density PU outsole

#### **Footbed**

Anti-fatigue EVA footbed