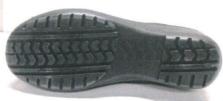

## **Scuff Cap and Outsole**

Womens fitting shock absorbing dual density PU outsole

Injection, PU Sole

Pictures:

Category: S3

EN ISO 20345: 2011 Reference standard:

Classification: I

Size range: 35-42

Toecap nature: Metallic

Slip resistance: SRC