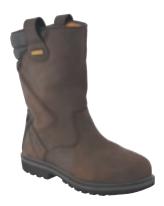

## SPECIFICATIONS

| Item Name         | Rigger                                                                                                                                                                                                                                                                                                                         |
|-------------------|--------------------------------------------------------------------------------------------------------------------------------------------------------------------------------------------------------------------------------------------------------------------------------------------------------------------------------|
| Item Type         | Footwear                                                                                                                                                                                                                                                                                                                       |
| Item Description  | Classic design rigger boot                                                                                                                                                                                                                                                                                                     |
| Features          | Brown Crazy horse upper, Padded ankle region, Cushion area to calf region, Twin loops for easy access, Anti bacterial in-sole with dual density seat region for shock absorption, 200 Joule steel toe cap, Steel mid sole for under foot protection, PUR sole resistant to 300°C, Chemical resistant sole, Oil resistant sole. |
| Safety Rating     | SBP                                                                                                                                                                                                                                                                                                                            |
| Slip Rating       | SRC                                                                                                                                                                                                                                                                                                                            |
| Size Range        | 5 to 13                                                                                                                                                                                                                                                                                                                        |
| Image Name        | Rigger                                                                                                                                                                                                                                                                                                                         |
| Sole Temperature  | 300°C                                                                                                                                                                                                                                                                                                                          |
| EN Test           | CE EN ISO 20345                                                                                                                                                                                                                                                                                                                |
| Manaufacturer     | Dewalt                                                                                                                                                                                                                                                                                                                         |
| Product Range     | Dewalt Footwear                                                                                                                                                                                                                                                                                                                |
| Range Description | Part of the Dewalt safety footwear range designed with safety style and comfort                                                                                                                                                                                                                                                |