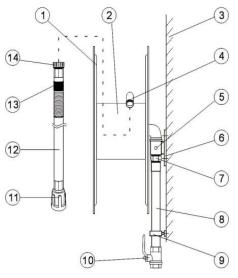

#### **Parts**

| 1. | Hose Reel Disc        | 9.  | Pipe Bracket     |
|----|-----------------------|-----|------------------|
| 2. | Hose Drum             | 10. | Gate Valve       |
| 3. | Wall Mounting Surface | 11. | Nozzle           |
| 4. | Water Inlet           | 12. | Fire Hose        |
| 5. | Locking Screw         | 13. | Spring Wire Hose |
| 6. | Fixed Bracket         |     | Support          |
| 7. | Inlet Joint           | 14. | Connector        |
| 8. | Inlet Pipe            |     |                  |
|    |                       |     |                  |