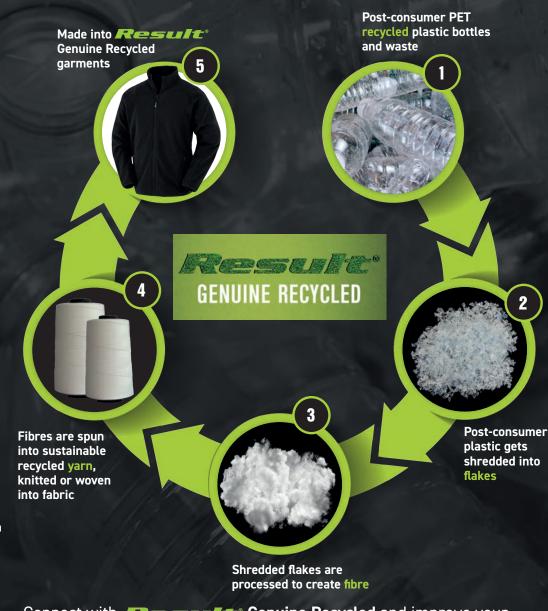

Every garment in the range is made from as close to 100% recycled materials as possible and every hat in the range is made from 50% recycled materials.

to create fibres made from recycled plastic, and allows Result to calculate, based on a single size L garment, the number of equivalent 1 litre bottles that would have been sent to landfill. The yarn spun from these fibres is sent to a certified mill to weave or knit fabric for the Result Genuine Recycled range. As with all Result ranges, all aspects of manufacture and practice have been checked to meet their high standards for a respectful, secure work environment with reasonable hours, good wage and work conditions.

Connect with **Resolute** Genuine Recycled and improve your Corporate Social Responsibility.