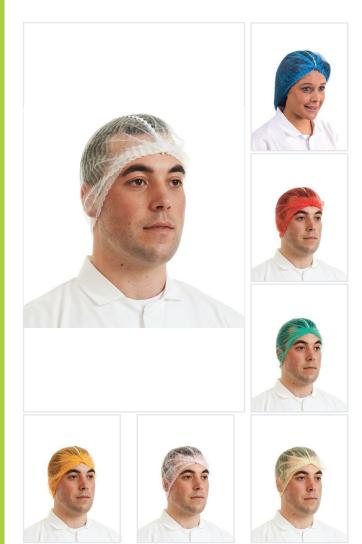

# **Detectable Mob Cap**

#### **Description:**

With the inclusion of a metallic strip or increased detectability, our colour-coded Detectable Mob Caps are a simple and effective way to cover you hair whilst working within hygienic environments.

- ✓ Metallic strip
- ✓ Pleated for compact storage
- ✓ 52cm diameter
- ✓ Elasticated head band (double stitched)
- ✓ Latex free

#### **Product Codes:**

| 14900 | One Size | Detectable Mob Cap - White  |
|-------|----------|-----------------------------|
| 14910 | One Size | Detectable Mob Cap - Blue   |
| 14920 | One Size | Detectable Mob Cap - Red    |
| 14930 | One Size | Detectable Mob Cap - Green  |
| 14940 | One Size | Detectable Mob Cap - Yellow |
| 14950 | One Size | Detectable Mob Cap - Pink   |
| 14980 | One Size | Detectable Mob Cap - Orange |

## Colourways: