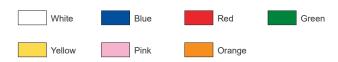

## Colourways:

#### **Product Codes:**

| 14900 | One Size | Detectable Mob Cap - White  |
|-------|----------|-----------------------------|
| 14910 | One Size | Detectable Mob Cap - Blue   |
| 14920 | One Size | Detectable Mob Cap - Red    |
| 14930 | One Size | Detectable Mob Cap - Green  |
| 14940 | One Size | Detectable Mob Cap - Yellow |
| 14950 | One Size | Detectable Mob Cap - Pink   |
| 14980 | One Size | Detectable Mob Cap - Orange |