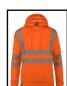

## Beeswift Envirowear Recyclable Hi-vis Hoodie

A clothing revolution is changing the way garments are made and how wearers interact with brands. Envirowear has been designed to be recycled – using only mono-fibre design principles, each fabric, trim and accessory is carefully selected to ensure recyclability.

- 280 gsm fleece fabric
- 100% Recycled polyester
- Anti pill (the fabric has been treated to prevent little balls (or pills) of thread appearing on the surface of the fabric)
- Handwarmer pocket.
- Hex patterned heatseal Retro-Reflective tape for comfort and flexability.
- Two band & brace
- Global Recycled Standard Certificated
- Conforms to EN ISO 20471 Class 3 high visibility
- RIS-3279-TOM Railway use certified.