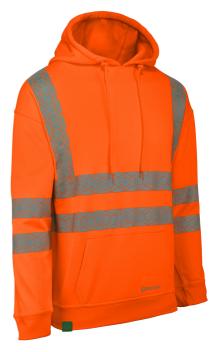

## Beeswift Envirowear Recyclable Hi-vis Hoodie

A clothing revolution is changing the way garments are made and how wearers interact with brands. Envirowear has been designed to be recycled – using only mono-fibre design principles, each fabric, trim and accessory is carefully selected to ensure recyclability.

- 280 gsm fleece fabric
- 100% Recycled polyester
- Anti pill (the fabric has been treated to prevent little balls (or pills) of thread appearing on the surface of the fabric)
- Handwarmer pocket.
- Hex patterned heatseal Retro-Reflective tape for comfort and flexability.
- Two band & brace
- Global Recycled Standard Certificated
- Conforms to EN ISO 20471 Class 3 high visibility
- RIS-3279-TOM Railway use certified.