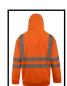

## Beeswift Envirowear Recyclable Hi-vis Hoodie

A clothing revolution is changing the way garments are made and how wearers interact with brands. Envirowear has been designed to be recycled – using only mono-fibre design principles, each fabric, trim and accessory is carefully selected to ensure recyclability.

- 280 gsm fleece fabric
- 100% Recycled polyester
- Anti pill (the fabric has been treated to prevent little balls (or pills) of thread appearing on the surface of the fabric)
- Handwarmer pocket.
- Hex patterned heatseal Retro-Reflective tape for comfort and flexability.
- Two band & brace
- Global Recycled Standard Certificated
- Conforms to EN ISO 20471 Class 3 high visibility
- RIS-3279-TOM Railway use certified.