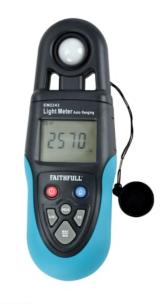

## Faithfull (FAIDETLIGHT) Digital Lux / Light Meter

The Faithfull Digital Lux / Light Meter is ideal for use in electro-optical sources, research teaching, industry inspection as well as agricultural research and illumination control. It can be used to assess and monitor indoor area light levels, such as greenhouses, warehouses and office space. This device is able to measure light from many different types of bulbs, ensuring high levels of accuracy throughout. It includes a light meter and light sensor and will work with fluorescent, metal halide, high-pressure sodium and incandescent sources. Supplied with battery, user manual and storage case. Specification: Range: 1-50,000 Lux in 3 ranges 2,000/20,000/50,000 Lux Sampling Rate: approx. 2 times/second Sensor: Silicon photo- diode and filter Environment: Indoor operation Altitude: Up to 2000m Calibration: Standard incandescent lamp at 2854K Power: 1 x 9V PP3 battery (supplied) Dimensions: 192 x 67 x 44mm Weight: 198g