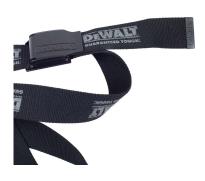

## **PRO BELT**

| Item Description     | Dewalt Black Work Belt                                                                                                 |
|----------------------|------------------------------------------------------------------------------------------------------------------------|
|                      | An adjustable cut to size woven work belt. Black DEWALT detail buckle and black end tab. Will fit all DEWALT trousers. |
| Material Composition | 100% Polyester                                                                                                         |
| Material Weight      |                                                                                                                        |
| Size Range           | One Size (Cut to Size)                                                                                                 |
| Product Code         | PRO BELT                                                                                                               |
| Brand                | DEWALT                                                                                                                 |
| Product Range        | DEWALT Workwear                                                                                                        |