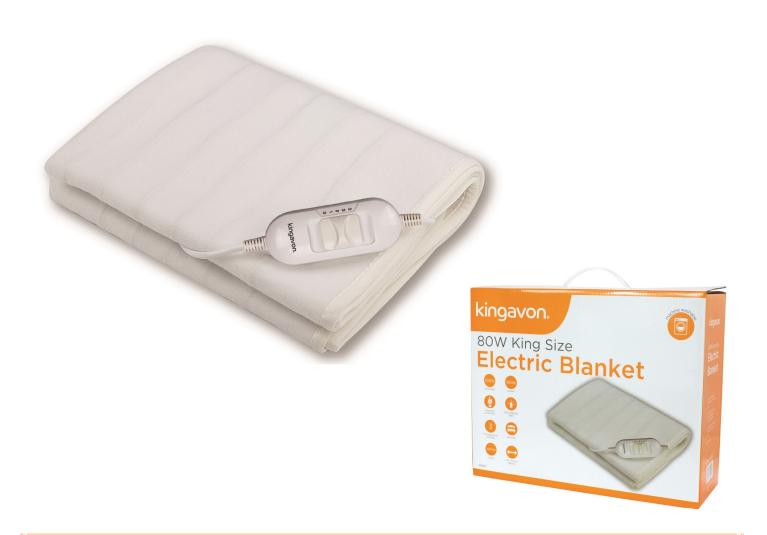

## BB-EB103 KING SIZE ELECTRIC BLANKET WITH 1 CONTROLLER

## **SPECIFICATION**

This soft, comfortable king size electric blanket is manufactured from 100% polyester & comes with 3 temperature settings plus LED indicator light & bed ties. It also has automatic overheat protection & a detachable connector enabling the blanket to be machine washed.

| Approx Size:<br>UKCA/CE Approved | 140 x 150cm                    | Power: | 80 Watt            |       |
|----------------------------------|--------------------------------|--------|--------------------|-------|
| PRICE<br>BARCODE<br>CARTON QTY   | £<br>5017403 146247<br>8/0 Pcs |        | APPROX ITEM WEIGHT | 1675g |
| PACKAGING                        | Colour Box                     |        |                    |       |