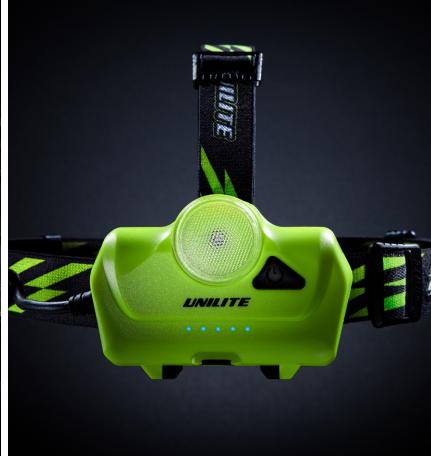

UPGRADED PS-HDL9R INDUSTRIAL HIGH POWER HEADTORCH

100M

RANGE

IPX6

**IP RATING** 

NIIIT

PRESENTED IN HARD ZIPPED STORAGE CASE

• 750 Lumen white CREE® LED

750 LUMEN

Fully adjustable non-slip silicone headbands

Presented in hard zipped storage case

DINITE

- Now faster 2A USB type-C charging 3½ hours charge time
- 1m USB Type-C charging cable included

BATTERY WEIGHT DIMENSION