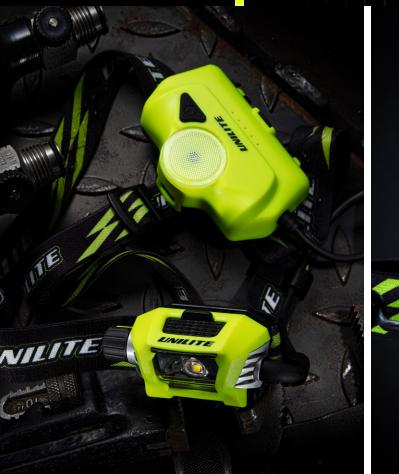

UPGRADED PS-HDL9R INDUSTRIAL HIGH POWER HEADTORCH

100M

RANGE

IPX6

**IP RATING** 

NIIIT

PRESENTED IN HARD ZIPPED STORAGE CASE

• 750 Lumen white CREE® LED

750 LUMEN

Fully adjustable non-slip silicone headbands

Presented in hard zipped storage case

DINITE

- Now faster 2A USB type-C charging 3½ hours charge time
- 1m USB Type-C charging cable included

BATTERY WEIGHT DIMENSION