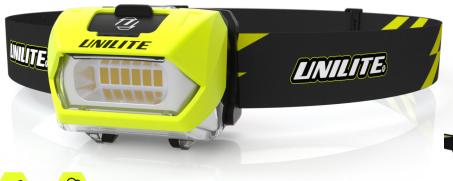

**UPGRADED PS-HDL6R** - DUAL POWER SMD HELMET HEADTORCH

**NETWORK RAIL APPROVED!** 

350 Lumen white SMD LEDs

or 3 x AAA alkaline batteries

Easy push button micro switch

Dual power - runs off rechargeable lithium battery

WEIGHT 86g (with lithium battery pack) /

94g (with 3 x AAA batteries)

IPX6 water resistant

Anti-dazzle retractable light shield Fully adjustable non-slip silicone headband

**DIMENSION** 

Headtorch: 50 x 65 x 45mm