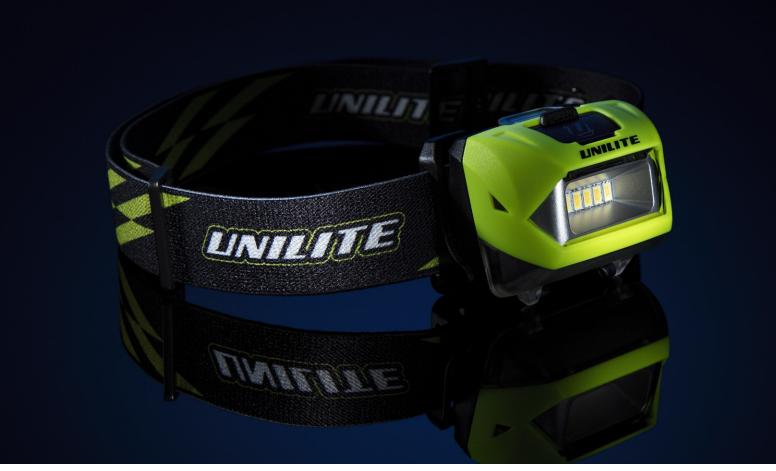

**UPGRADED PS-HDL6R** - DUAL POWER SMD HELMET HEADTORCH

**NETWORK RAIL APPROVED!** 

350 Lumen white SMD LEDs

or 3 x AAA alkaline batteries

Easy push button micro switch

Dual power - runs off rechargeable lithium battery

WEIGHT 86g (with lithium battery pack) /

94g (with 3 x AAA batteries)

IPX6 water resistant

Anti-dazzle retractable light shield Fully adjustable non-slip silicone headband

**DIMENSION** 

Headtorch: 50 x 65 x 45mm