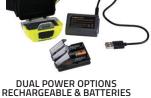

**UPGRADED PS-HDL6R** - DUAL POWER SMD HELMET HEADTORCH

**NETWORK RAIL APPROVED!** 

350 Lumen white SMD LEDs

or 3 x AAA alkaline batteries

Easy push button micro switch

Dual power - runs off rechargeable lithium battery

3M VHB adhesive helmet mount (included)

IPX6

- Now Faster 1A USB Type-C charging 4 hour charge time
- 1m USB Type-C charging cable included

3.7v 1800mAh Li-Polymer Battery Pack (inc.) / **BATTERY** 

3 x AAA Battery Cartridge (batteries not included)