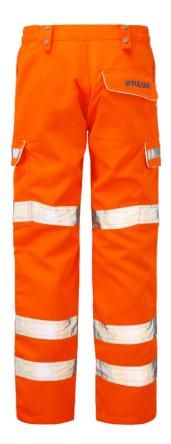

## **FEATURES**

3M™ Scotchlite™ Reflective Tape.

Genuine Teflon® coating ensures unrivalled resistance to dirt and grease, whilst offering water repellence in light showers.

Triple stitched inseam for added strength.

Twin needle stitching and bar tacked at stress points for maximum durability.

Rear patch pocket with flap.

Knee pad pockets (knee pads not included).

Unique double belt loop design allows a standard belt and utility belt to be worn at the same time.

Partially elasticated waistband for extra comfort.

# **SPECIFICATIONS**

COLOUR: Orange

28"-54" waist in Short Leg (29")

FABRIC: 275gsm 80% polyester, 20% cotton with twill finish

Please note: out sizes may be available through special production runs.

#### **STANDARDS**

EN ISO 20471 Class 2 EN343 Class 3:3 GO/RT 3279 | RIS-3279