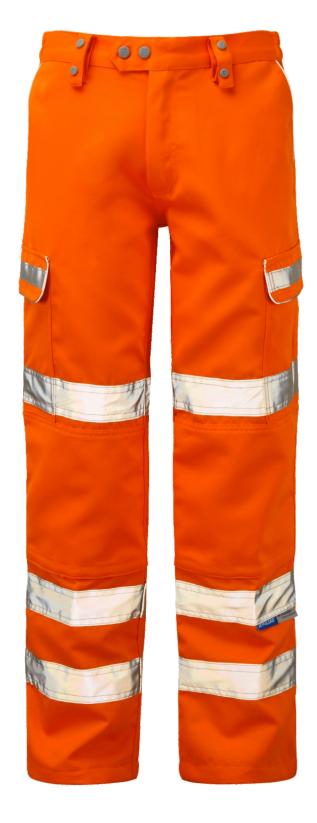

## **FEATURES**

3M™ Scotchlite™ Reflective Tape.

Genuine Teflon® coating ensures unrivalled resistance to dirt and grease, whilst offering water repellence in light showers.

Triple stitched inseam for added strength.

Twin needle stitching and bar tacked at stress points for maximum durability.

Rear patch pocket with flap.

Knee pad pockets (knee pads not included).

Unique double belt loop design allows a standard belt and utility belt to be worn at the same time.

Partially elasticated waistband for extra comfort.

# **SPECIFICATIONS**

COLOUR: Orange

28"-54" waist in Short Leg (29")

FABRIC: 275gsm 80% polyester, 20% cotton with twill finish

Please note: out sizes may be available through special production runs.

#### **STANDARDS**

EN ISO 20471 Class 2 EN343 Class 3:3 GO/RT 3279 | RIS-3279