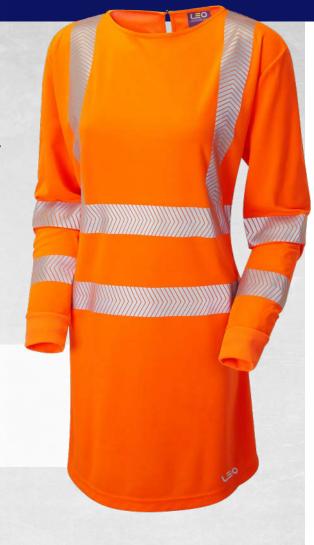

## LILLY

**MODESTY TUNIC (ECOVIZ®)** CODE: MT01-O-LEO

## WHY THE LILLY?

Designed to ensure the wearer is able to adhere to their religious beliefs whilst staying safe onsite and fully conforming to ISO 20471.

CLASS 3

S-XXL

DURABLE **POLYESTER** 

50 WASH

## **FEATURES**

- Recycled EcoViz® RP+ polyester from recycled post-consumer clothing
- > Lightweight and quick-drying
- > Certified to 50 wash cycles, twice the industry standard
- > UV protection to UPF 40+ meeting EN 13758-2
- > Chevron segmented reflective tape for garment stretch and enhanced breathability
- > Elastic button loop for ease of putting on and taking off