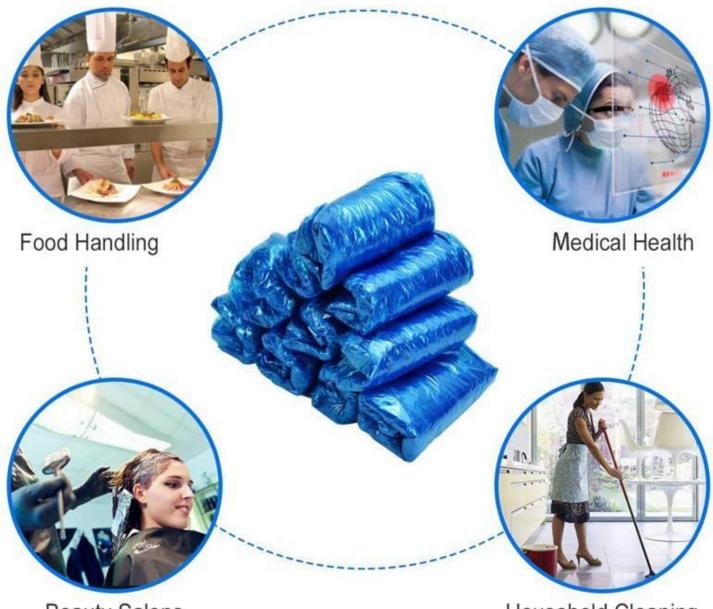

change another new one<br>Store in a dry, cool place ( $<40^{\circ}$ C) away from direct sunlight and fluorescent light                                                                                                                                                                                                                        |
| Storage           | Store in a dry, coor place (<40 °C) away from direct sunlight and hubrescent light                                                                                                                                                                                                                                                                                                                            |



20cm

40cm





## **PRODUCT USAGE**



**Beauty Salons** 

Household Cleaning