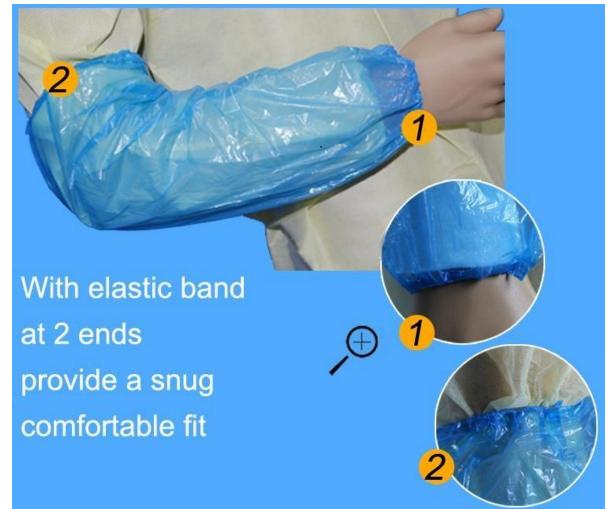

| Product name      | Disposable PE Sleeve Cover                                                                                                                                                                                                                                                                                                                                                                                    |
|-------------------|---------------------------------------------------------------------------------------------------------------------------------------------------------------------------------------------------------------------------------------------------------------------------------------------------------------------------------------------------------------------------------------------------------------|
| Photo             |                                                                                                                                                                                                                                                                                                                                                                                                               |
| Sizes             | 20*40cm,22*44cm,24*46cm/ Customized                                                                                                                                                                                                                                                                                                                                                                           |
| Weight            | 2.8g, 3g, 3.2g, 3.6g, 4.2g /pc or Customized                                                                                                                                                                                                                                                                                                                                                                  |
| Color             | white/blue or Customized                                                                                                                                                                                                                                                                                                                                                                                      |
| Thickness         | 0.015-0.05 mm or Customized                                                                                                                                                                                                                                                                                                                                                                                   |
| Application       | Used in Hair Dyeing, Food Processing,<br>Hospital Lab, Beauty Salon, etc.<br>Hospital Lab, Beauty Salon, etc.                                                                                                                                                                                                                                                                                                 |
| Material          | - HDPE/LDPE, 100% safety for food and Non-food items.                                                                                                                                                                                                                                                                                                                                                         |
| Advantages        | <ol> <li>Made from PE , have the characteristics such as wear-resisting, soft, good toughness;</li> <li>End with a rubber elastic, can prevent slippage and liquid intrusion, Protect the sleeves from pollution;</li> <li>Able to provide effective protection of the wrist and forearm;</li> <li>Easy to use, can be mixed use by both hands;</li> <li>Superior quality with competitive prices;</li> </ol> |
| Quality Systems:  | ISO 13485, ISO 9001 , CE,                                                                                                                                                                                                                                                                                                                                                                                     |
| Packing:          | 10pcs/roll, 10rolls/bag, 1000pcs/ctn or Customized                                                                                                                                                                                                                                                                                                                                                            |
| Self life         | 3 years                                                                                                                                                                                                                                                                                                                                                                                                       |
| Single use or not | Single use                                                                                                                                                                                                                                                                                                                                                                                                    |
| Sterile or not    | Non sterilized                                                                                                                                                                                                                                                                                                                                                                                                |
| Attention         | Once gets dirty and can not provide further protection, please change another new one<br>Store in a dry, cool place ( $<40^{\circ}$ C) away from direct sunlight and fluorescent light                                                                                                                                                                                                                        |
| Storage           | Store in a dry, coor place (<40 °C) away from direct sunlight and hubrescent light                                                                                                                                                                                                                                                                                                                            |