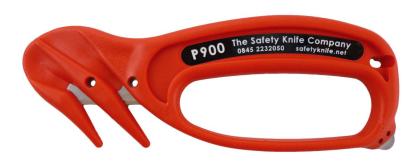

## Penguin 900 Series Safety Knife

The disposable Penguin 900 is a heavy duty version of the Penguin 400 design. With additional features including 'opposing slopes' on the knife head and a blunt tape cutter at the handle base.

| Component      | <u>Material</u>       | <u>Notes</u> |
|----------------|-----------------------|--------------|
|                |                       |              |
| Knife Body     | Polypropylene Plastic |              |
|                |                       |              |
| Straight Blade | Carbon Steel          |              |
|                |                       |              |
| Tape Cutter    | Stainless Steel       |              |
|                |                       |              |

Dimensions: 165 x 6 x 12 mm Weight per unit: 38g

Compiled by:

David Harris General Manager

**Revised October 2014**