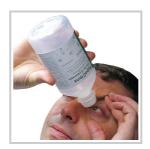

## HypaClens Eyewash Station with 2 HypaClens Eyewash Bottles (500ml)

- Wall mounted Eyewash Station designed to hold 2x500ml HypaClens Eyewash bottles (wall fixings not included)
- Designed for the quick and easy administration of eye wash
- Supplied complete with 2x HypaClens Eyewash bottles
- Integrated mirror allows for self-administration of eyewash
- Station Dimensions: 25cm x 30cm x 6cm

HypaClens 2x500ml Eyewash Station is designed to hold 2x500ml HypaClens Eyewash bottles. The station has an integrated mirror that allows for self-administration of eyewash and is wall mountable. Wall fixings are not included. The compact design of the eyewash station makes it ideal for any work place with low risks. Refills are available separate.