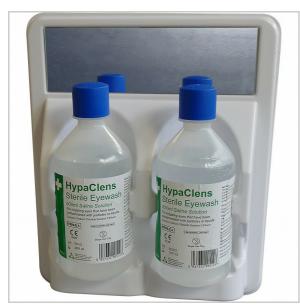

## HypaClens Eyewash Station with 2 HypaClens Eyewash Bottles (500ml)

- Wall mounted Eyewash Station designed to hold 2x500ml HypaClens Eyewash bottles (wall fixings not included)
- Designed for the quick and easy administration of eye wash
- Supplied complete with 2x HypaClens Eyewash bottles
- Integrated mirror allows for self-administration of eyewash
- Station Dimensions: 25cm x 30cm x 6cm

HypaClens 2x500ml Eyewash Station is designed to hold 2x500ml HypaClens Eyewash bottles. The station has an integrated mirror that allows for self-administration of eyewash and is wall mountable. Wall fixings are not included. The compact design of the eyewash station makes it ideal for any work place with low risks. Refills are available separate.