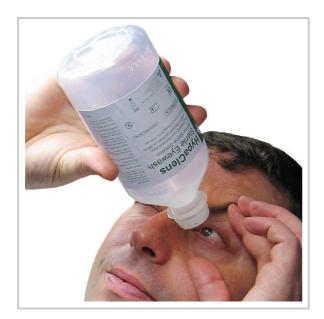

## HypaClens Eyewash Station with 2 HypaClens Eyewash Bottles (500ml)

- Wall mounted Eyewash Station designed to hold 2x500ml HypaClens Eyewash bottles (wall fixings not included)
- Designed for the quick and easy administration of eye wash
- Supplied complete with 2x HypaClens Eyewash bottles
- Integrated mirror allows for self-administration of eyewash
- Station Dimensions: 25cm x 30cm x 6cm

HypaClens 2x500ml Eyewash Station is designed to hold 2x500ml HypaClens Eyewash bottles. The station has an integrated mirror that allows for self-administration of eyewash and is wall mountable. Wall fixings are not included. The compact design of the eyewash station makes it ideal for any work place with low risks. Refills are available separate.