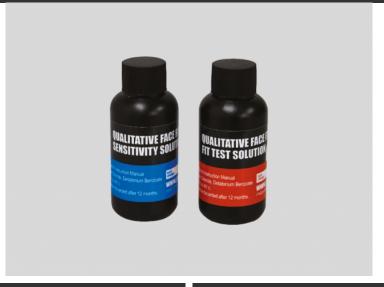

#### **DESCRIPTION**

FaceFit testing kit includes: 2 Nebulizers (1x Sensitivity, 1x Fit Test), 2 Bottles of solution (1x Sensitivity, 1x Fit Test) - Approx 40-60 tests depending on Persons sensitivity, 1x Hood, 1x Collar, 1x Instruction manual and 10x Test report forms.

- 1. Full Kit BPT050-000-000
- 2. Replacement Nebulizers c/w Spare Caps and Cleaning Pin (1x Sensitivity & 1x Fit Test) BPT070-000-000
- 3. Replacement Solution Bottles (1x Sensitivity, 1x Fit Test) BPT080-000-000
  - (Approx 40-60 tests depending on Persons sensitivity)
- 4. Replacement Hood BPT060-000-000
- 5. Face Measuring Guide BHU000-000-100
- 6. Force® Portacount/AccuFIT Quantitative Fit Test Adaptor BPT092-000-000

Replacement Test Solutions (BPT080-000-000)

Size Guide (BHU000-000-100)

### **SPECIFICATIONS**

Material

Sensitivity Solution 55ml - HDPE Container, 0.0135% Denatonium Benzoate Water Solution.

Material

Fit Test Solution 55ml - HDPE Container, 0.169% Denatonium Benzoate Water Solution.