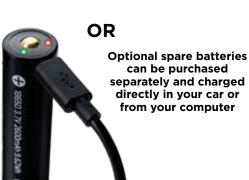

# **Proximity Distance Dimming Head Torch**

The 800RX head torches has the feature of being charged directly into head torch or an optional spare batteries can be purchased separately and charged directly in your car or from your computer. The 800RX uses advanced reactive proximity distance dimming, which automatically changes from spot (long distance) to flood (close up applications).