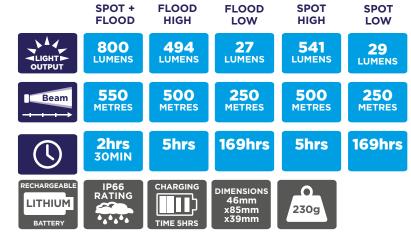

#### **KEY FEATURES:**

- 800 Lumens
- 550 metre beam
- Runs up 169 hours
- Rechargeable lithium battery 3.7V 2200mAh
- Ultra bright CREE XM-G2-R4 LED
- Battery charging and status Indicator
- Two rear warning light modes
- 90° rotational head
- Safety Lock: Prevents accidental power loss during storage or transportation.
- Wide flood beam
- Adjustable non-slip head straps
- Supplied with USB charging cable