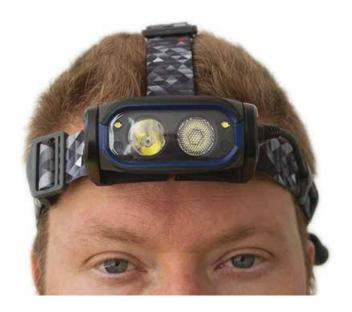

# **Proximity Distance Dimming Head Torch**

The 800RX head torches has the feature of being charged directly into head torch or an optional spare batteries can be purchased separately and charged directly in your car or from your computer. The 800RX uses advanced reactive proximity distance dimming, which automatically changes from spot (long distance) to flood (close up applications).

#### **KEY FEATURES:**

- 800 Lumens
- 550 metre beam
- Runs up 169 hours
- Rechargeable lithium battery 3.7V 2200mAh
- Ultra bright CREE XM-G2-R4 LED
- Battery charging and status Indicator
- Two rear warning light modes
- 90° rotational head
- Safety Lock: Prevents accidental power loss during storage or transportation.
- Wide flood beam
- Adjustable non-slip head straps
- Supplied with USB charging cable