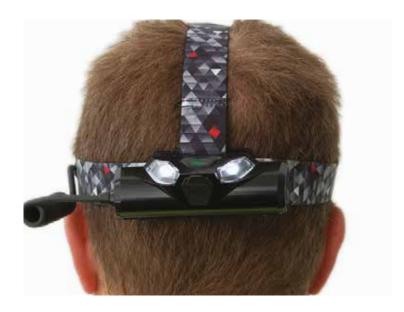

#### **KEY FEATURES:**

- 800 Lumens
- 550 metre beam
- Runs up 169 hours
- Rechargeable lithium battery 3.7V 2200mAh
- Ultra bright CREE XM-G2-R4 LED
- Battery charging and status Indicator
- Two rear warning light modes
- 90° rotational head
- Safety Lock: Prevents accidental power loss during storage or transportation.
- Wide flood beam
- Adjustable non-slip head straps
- Supplied with USB charging cable