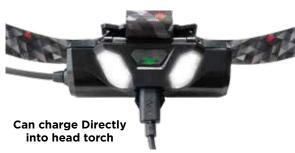

# **Proximity Distance Dimming Head Torch**

The 800RX head torches has the feature of being charged directly into head torch or an optional spare batteries can be purchased separately and charged directly in your car or from your computer. The 800RX uses advanced reactive proximity distance dimming, which automatically changes from spot (long distance) to flood (close up applications).