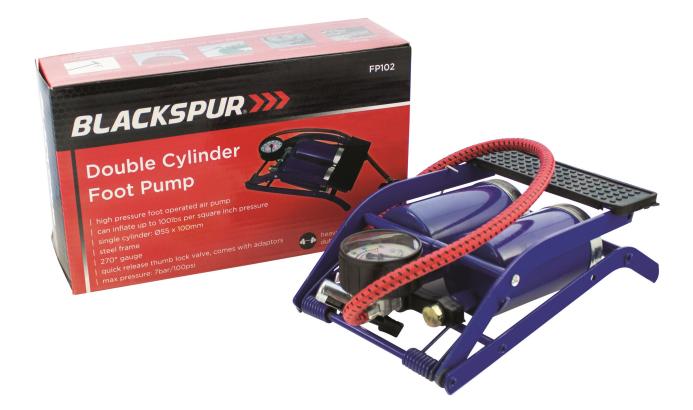

## **BB-FP102 DOUBLE CYLINDER FOOT PUMP**

|                                                                                                                                                                                                                                                                                      |                          | SPECIFICATION                |
|--------------------------------------------------------------------------------------------------------------------------------------------------------------------------------------------------------------------------------------------------------------------------------------|--------------------------|------------------------------|
| This heavy duty, high pressure foot operated air pump can inflate up to 100lbs per square inch pressure. It is manufactured with a steel frame, 270° gauge & quick release thumb lock valve, complete with adaptors. It is ideal for inflating balls, toys, bicycle & vehicle tyres. |                          |                              |
| Max Pressure:                                                                                                                                                                                                                                                                        | 7bar/100psi              | Single Cylinder: Ø55 x 100mm |
| PRICE                                                                                                                                                                                                                                                                                | £                        |                              |
| BARCODE                                                                                                                                                                                                                                                                              | 5017403 701026           |                              |
| CARTON QTY                                                                                                                                                                                                                                                                           | 12/6 Pcs                 | APPROX ITEM WEIGHT 1065g     |
| PACKAGING                                                                                                                                                                                                                                                                            | Colour Box               |                              |
|                                                                                                                                                                                                                                                                                      | nly a guide—always check |                              |