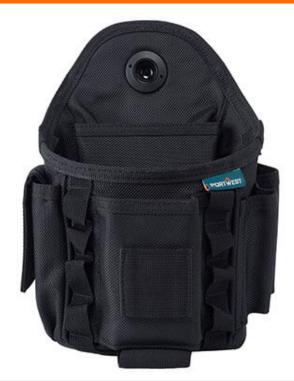

### **Product information**

This is the large supply pocket designed to clip on to the BX321 Modular 3 in 1 trouser.

## **Features**

- Clip on supply pocket designed for use with BX321 3-in-1 modular trouser
- Large storage pocket designed for hold screws or nails