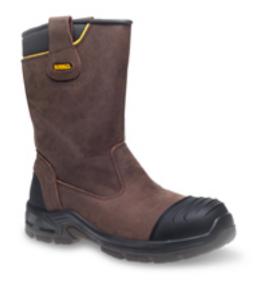

## Millington

200 JOULE TOECAP

ANTISTATIC

DOUBLE DENSITY SHOCK ABSORPTION

| Item Description | Non-Metallic, lightweight, waterproof Rigger Boot                                                                                                                                                                                                                                                                                                                                                 |
|------------------|---------------------------------------------------------------------------------------------------------------------------------------------------------------------------------------------------------------------------------------------------------------------------------------------------------------------------------------------------------------------------------------------------|
|                  | Brown Nubuck leather upper. Padded collar for added comfort. Composite toe cap and composite midsole protection. 100% non-metallic. Waterproof and breathable inner lining to eliminate water ingress. Dual density PU/Rubber outsole giving heat resistance to 300 degrees centigrade. Anti-Scuff toe guard. PU comfort insole. A lightweight, waterproof, non-metallic rigger boot from DeWalt. |
| Safety Rating    | S3 WR HRO                                                                                                                                                                                                                                                                                                                                                                                         |
| Slip Rating      | SRC                                                                                                                                                                                                                                                                                                                                                                                               |
| Size Range       | 5 - 13                                                                                                                                                                                                                                                                                                                                                                                            |
| Image Name       | Millington                                                                                                                                                                                                                                                                                                                                                                                        |
| Test Standard    | CE EN ISO 20345-2011                                                                                                                                                                                                                                                                                                                                                                              |
| Brand            | DEWALT                                                                                                                                                                                                                                                                                                                                                                                            |
| Product Range    | DEWALT Footwear                                                                                                                                                                                                                                                                                                                                                                                   |