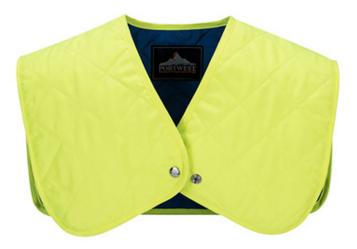

## **CV10 - Cooling Shoulder Insert**

Collection: Cooling Accessories Range: All Weather Protection Shell Fabric: 100% Polyester Inner Pack: 12 Outer Carton: 144

## **Product information**

Activated by simply submerging in water, the cooling shoulder insert reduces core temperature, while protecting the skin from sun and heat.

#### **Features**

- Lightweight and comfortable
- Ring stud front for easy opening
- Keeps wearer cool for up to 8 hours
- Wicking, cooling and drying capabilities
- Soak in water to activate

**PRODUCT SPECIFICATION & TECHNICAL DATASHEET** 