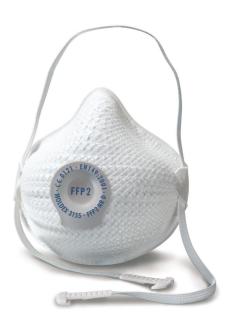

## MOLDEX 3155 MASK FFP2V NRD S

Product Code: M3155

- The filtering surface is almost 3 times larger than a standard filter product, allowing you to breathe more easily.
- Available in TWO sizes for optimum fit.
- These masks are individually bagged and PVC Free.
- The ActivForm® and comfort nose seal automatically adjusts to different face shapes and movements to give a secure fit.
- The Strap and clip allows you to hang the mask around the neck during breaks.
- The DuraMesh® shell increases shape retention and durability.
- Ventex®-valve reduces moisture and heat inside the mask.
- FFP2 protection against toxic dusts, fumes and water/oil based mists/ aerosols 10 x WEL