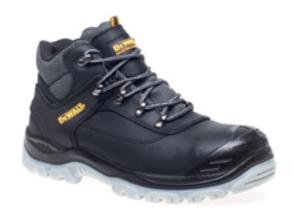

## Laser

| Item Description | Black Safety Hiker                                                                                                                                                                                                         |
|------------------|----------------------------------------------------------------------------------------------------------------------------------------------------------------------------------------------------------------------------|
|                  | Full grain leather upper. Padded tongue and collar for added comfort. Steel toe cap protection and steel midsole protection. TPU heel support. Comfort insole. TPU dual density outsole. A popular hiker style from DEWALT |
| Safety Rating    | S1P                                                                                                                                                                                                                        |
| Slip Rating      | SRA                                                                                                                                                                                                                        |
| Size Range       | 6- 12                                                                                                                                                                                                                      |
| Product Code     | Laser                                                                                                                                                                                                                      |
| Test Standard    | CE EN ISO 20345-2011                                                                                                                                                                                                       |
| Brand            | DEWALT                                                                                                                                                                                                                     |
| Product Range    | DEWALT Footwear                                                                                                                                                                                                            |