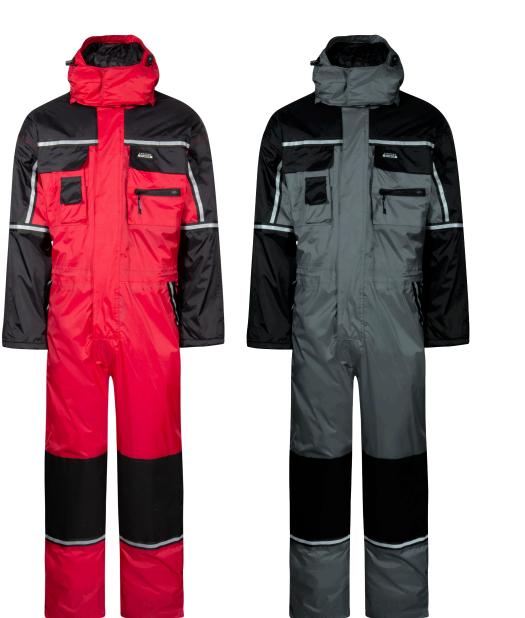

## LR7033

Winter Coverall in good comfort and lightweight materials 50% Polyester, 50% Oxford Nylon, 170 g/m<sup>2</sup> Lining: 100% Polyester

Breathable, wind and waterproof with taped seams Waterproof: 5.000 MM / Breathability: 3.000 Mvp

02 Red / 07 Black 06 Grey / 07 Black 06 Grey / 07 Black 14, 16 years 44 88 .

XXS-5XL XXS-8XL 4, 6, 8, 10, 12,

Two-way zipper with storm flap Multiple pockets with various ۰ •

- functions
- Removable hood
- Zipper and inside storm flap at ankles Elasticated waist adjustments Sleeves and and ankles with •
- ٠
- velcro adjustments
- Underarm zippers for ventilation Reflective details •
- •
- Cordura reinforcement on knees