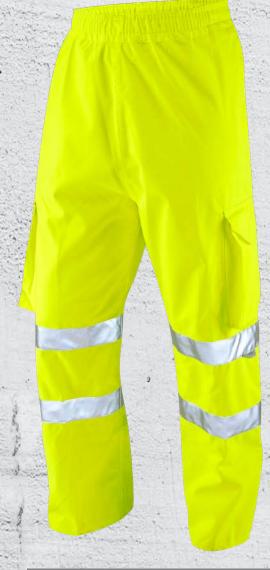

## Code: L02-Y

LTEC 10,000 high-performance 2-layer laminated fabric

Windproof, waterproof & breathable

Elasticated waist with shock cord adjuster

Zipped leg access | Easy to put on and take off |

Can be put on/taken off when already wearing boots

Cargo style leg pockets | Available in sizes S-6XL

ISO 20471 CLASS

EN343 RATING

BOX QUANTITY

Scotchlite Reflective Material

## **SPECIFICATION**

FABRIC = LTEC 10,000 2-Layer 300D laminated

Polyester EN343 3,3

COLOUR = Hi-Vis Yellow

SIZES = S - 6XL

FEATURES = Elasticated Waist with Shock Cord Adjuster

Large Velcro Fastened Cargo Pockets

 Lower Leg Zip Opening with Velco-Fastened Storm Flap

Side Pocket Access

NOTES = Also Available in Orange

| Size              | Small | Medium | Large   | XL      | XXL     | 3XL     | 4XL     | 5XL     | 6XL     |
|-------------------|-------|--------|---------|---------|---------|---------|---------|---------|---------|
| Chest To Fit (cm) | 86-94 | 94-102 | 102-110 | 110-118 | 118-126 | 126-134 | 134-142 | 142-150 | 150-158 |
| Waist To Fit (cm) | 82-90 | 90-98  | 98-106  | 106-114 | 114-122 | 122-130 | 130-138 | 138-146 | 146-154 |