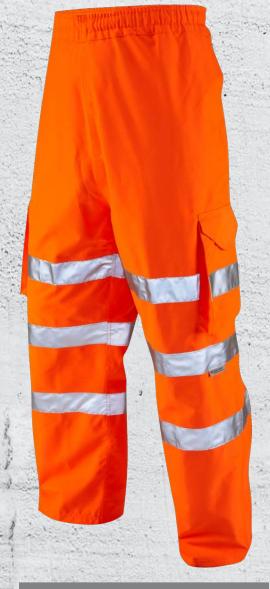

## ISO 20471 CLASS 1 EXECUTIVE CARGO OVERTROUSER

## Code: L02-O

LTEC 10,000 high-performance 2-layer laminated fabric Windproof, waterproof & breathable I
Elasticated waist with shock cord adjuster I
Zipped leg access I Easy to put on and take off I
Can be put on/taken off when already wearing boots I
Cargo style leg pockets I Available in sizes S-6XL I

## SPECIFICATION

FABRIC = LTEC 10,000 2-Layer 300D laminated

Polyester EN343 3,3

COLOUR = Hi Vis Orange (RIS-3279-TOM)

SIZES = S - 6XL

FEATURES = Elasticated Waist with Shock Cord Adjuster

Large Velcro Fastened Cargo Pockets

 Lower Leg Zip Opening with Velco-Fastened Storm Flap

Side Pocket Access

NOTES = Also Available in Yellow

| Size              | Small | Medium | Large   | XL      | XXL     | 3XL     | 4XL     | 5XL     | 6XL     |
|-------------------|-------|--------|---------|---------|---------|---------|---------|---------|---------|
| Chest To Fit (cm) | 86-94 | 94-102 | 102-110 | 110-118 | 118-126 | 126-134 | 134-142 | 142-150 | 150-158 |
| Waist To Fit (cm) | 82-90 | 90-98  | 98-106  | 106-114 | 114-122 | 122-130 | 130-138 | 138-146 | 146-154 |