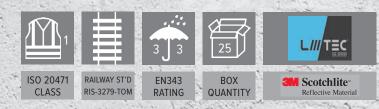

## SPECIFICATION

FABRIC = LTEC 10,000 2-Layer 300D laminated

Polyester EN343 3,3

COLOUR = Hi Vis Orange (RIS-3279-TOM)

SIZES = S - 6XL

FEATURES = Elasticated Waist with Shock Cord Adjuster

Large Velcro Fastened Cargo Pockets

 Lower Leg Zip Opening with Velco-Fastened Storm Flap

Side Pocket Access

NOTES = Also Available in Yellow

| Size              | Small | Medium | Large   | XL      | XXL     | 3XL     | 4XL     | 5XL     | 6XL     |
|-------------------|-------|--------|---------|---------|---------|---------|---------|---------|---------|
| Chest To Fit (cm) | 86-94 | 94-102 | 102-110 | 110-118 | 118-126 | 126-134 | 134-142 | 142-150 | 150-158 |
| Waist To Fit (cm) | 82-90 | 90-98  | 98-106  | 106-114 | 114-122 | 122-130 | 130-138 | 138-146 | 146-154 |