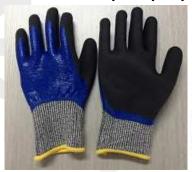

**United Kingdom** 

**Description** 

PPE Type: protective glove against mechanical risks

Product reference: KUTLASS OIL

**Article code:** 

Glove description: 13G UHMWPE/glass fibre/nylon/spandex liner with first full

nitrile smooth plus second layer palm nitrile sandy coated

Available sizes: 6/XS 7/S 8/M 9/L 10/XL 11/XXL

Pictures:

4X44D

SIZE 9/L

Victoria House, Colliery Road, Wolverhampton, WV1 2RD, UK

Reference standard: