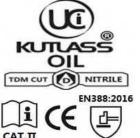

**United Kingdom** 

**Description** 

PPE Type: protective glove against mechanical risks

Product reference: KUTLASS OIL

**Article code:** 

Glove description: 13G UHMWPE/glass fibre/nylon/spandex liner with first full

Levels of performance / class of protection

EN 420:2003+A1:2009

EN 388:2016

4 X 4 4 D

The levels of performance have been measured on the palm

« X »indicates that the glove has not been submitted to the test or the test method appears not to be suitable for the glove design or material.