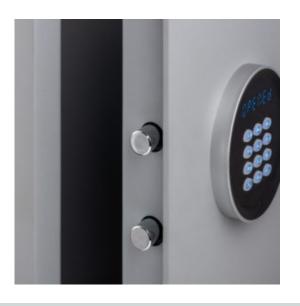

### **ELECTRONIC KEY CABINET 120 WITH DEPOSIT**

- Fitted with a slimline (16mm depth) matt keypad with LED display
- A deposit aperture (43mm x 43mm) allows for key deposit
- A spring hinge door ensure effortless opening
- In a stylish light grey paint finish with carpeted base and an interior LED light as standard
- The steel body measures 2mm with a 5mm door, twin bolts at 18mm

## **ELECTRONIC KEY CABINET 120 WITH DEPOSIT IMAGES**

Electronic Key Safe 38 Keypad

Electronic Key Safe 120 key

Electronic Key Safe 120 bolts

Key cabinet aperture