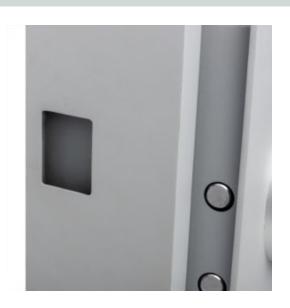

### **ELECTRONIC KEY CABINET 120 WITH DEPOSIT**

- Fitted with a slimline (16mm depth) matt keypad with LED display
- A deposit aperture (43mm x 43mm) allows for key deposit
- A spring hinge door ensure effortless opening
- In a stylish light grey paint finish with carpeted base and an interior LED light as standard
- The steel body measures 2mm with a 5mm door, twin bolts at 18mm

## **ELECTRONIC KEY CABINET 120 WITH DEPOSIT IMAGES**

Electronic Key Safe 38 Keypad

Electronic Key Safe 120 key

Electronic Key Safe 120 bolts

Key cabinet aperture