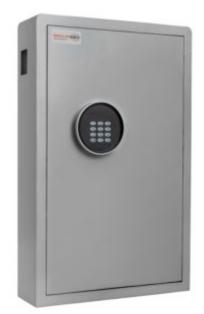

# ELECTRONIC KEY CABINET 120 WITH DEPOSIT

### **ELECTRONIC KEY CABINET 120 WITH DEPOSIT**

- Fitted with a slimline (16mm depth) matt keypad with LED display
- A deposit aperture (43mm x 43mm) allows for key deposit
- A spring hinge door ensure effortless opening
- In a stylish light grey paint finish with carpeted base and an interior LED light as standard
- The steel body measures 2mm with a 5mm door, twin bolts at 18mm