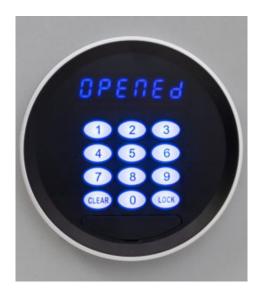

## **ELECTRONIC KEY CABINET 120 WITH DEPOSIT IMAGES**

Electronic Key Safe 38 Keypad

Electronic Key Safe 120 key

Electronic Key Safe 120 bolts

Key cabinet aperture