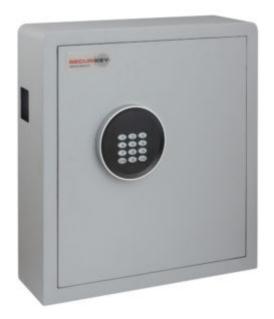

# ELECTRONIC KEY CABINET 70 WITH DEPOSIT

### **ELECTRONIC KEY CABINET 70 WITH DEPOSIT**

- Fitted with a slimline (16mm depth) matt keypad with LED display
- A deposit aperture (43mm x 43mm) allows for key deposit
- A spring hinge door ensure effortless opening of the handle-free door
- In a stylish light grey paint finish with carpeted base and an interior LED light as standard
- The steel body measures 2mm with a 5mm door and twin bolts at 18mm

SKU: KZ070-ZE