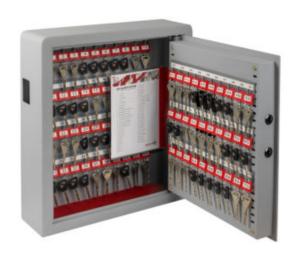

## **ELECTRONIC KEY CABINET 70 WITH DEPOSIT IMAGES**

Electronic Key Safe 70 With Deposit OPEN

Electronic Key Safe 70 key

Electronic Key Safe 70 bolts

Electronic Key Safe 70 Keypad