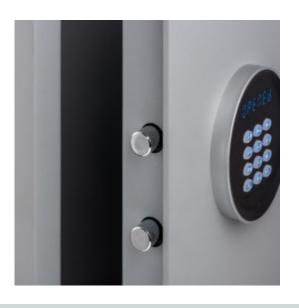

### **ELECTRONIC KEY CABINET 70 WITH DEPOSIT**

- Fitted with a slimline (16mm depth) matt keypad with LED display
- A deposit aperture (43mm x 43mm) allows for key deposit
- A spring hinge door ensure effortless opening of the handle-free door
- In a stylish light grey paint finish with carpeted base and an interior LED light as standard
- The steel body measures 2mm with a 5mm door and twin bolts at 18mm

## **ELECTRONIC KEY CABINET 70 WITH DEPOSIT IMAGES**

Electronic Key Safe 70 With Deposit OPEN

Electronic Key Safe 70 key

Electronic Key Safe 70 bolts

Electronic Key Safe 70 Keypad