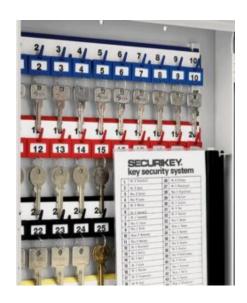

#### **KEY VAULT 48**

- Heavy duty key cabinet designed to meet the growing need for added security
- 2.5mm fabricated steel cabinet with flush closing door to resist forced entry
- Locking by security deadlock with 5-pin Euro profile cylinder
  & 2 keys
- Adjustable colour coded and numbered hook bars allow the layout to be customised
- Ingenious key tabs are designed to hang so that the number is always visible
- Closed loops included for use with optional security seals
- Key locations can be recorded on the control index which is removable for added security
- Use your own cylinder to incorporate the cabinet into an existing suited system
- Cylinder can be easily changed in seconds to ensure total security
- Durable Light Grey paint finish will suit most environments

### **KEY VAULT FOR 48 KEYS IMAGES**

**Key Vault Interior** 

Security Seals & Loops

Euro Profile Cylinder

Key Vault 48 Push Button Combination Lock