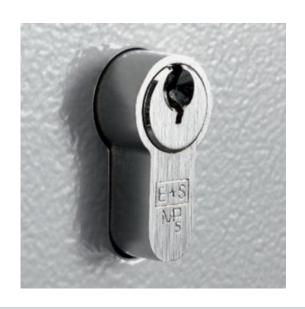

#### **KEY VAULT 48**

- Heavy duty key cabinet designed to meet the growing need for added security
- 2.5mm fabricated steel cabinet with flush closing door to resist forced entry
- Locking by security deadlock with 5-pin Euro profile cylinder
  & 2 keys
- Adjustable colour coded and numbered hook bars allow the layout to be customised
- Ingenious key tabs are designed to hang so that the number is always visible
- Closed loops included for use with optional security seals
- Key locations can be recorded on the control index which is removable for added security
- Use your own cylinder to incorporate the cabinet into an existing suited system
- Cylinder can be easily changed in seconds to ensure total security
- Durable Light Grey paint finish will suit most environments

### **KEY VAULT FOR 48 KEYS IMAGES**

**Key Vault Interior** 

Security Seals & Loops

Euro Profile Cylinder

Key Vault 48 Push Button Combination Lock