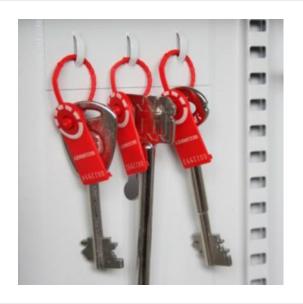

#### **KEY VAULT 48**

- Heavy duty key cabinet designed to meet the growing need for added security
- 2.5mm fabricated steel cabinet with flush closing door to resist forced entry
- Locking by security deadlock with 5-pin Euro profile cylinder
  & 2 keys
- Adjustable colour coded and numbered hook bars allow the layout to be customised
- Ingenious key tabs are designed to hang so that the number is always visible
- Closed loops included for use with optional security seals
- Key locations can be recorded on the control index which is removable for added security
- Use your own cylinder to incorporate the cabinet into an existing suited system
- Cylinder can be easily changed in seconds to ensure total security
- Durable Light Grey paint finish will suit most environments

### **KEY VAULT FOR 48 KEYS IMAGES**

**Key Vault Interior** 

Security Seals & Loops

Euro Profile Cylinder

Key Vault 48 Push Button Combination Lock