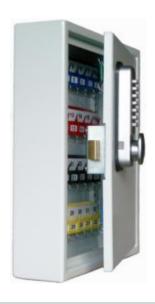

#### **KEY VAULT 48**

- Heavy duty key cabinet designed to meet the growing need for added security
- 2.5mm fabricated steel cabinet with flush closing door to resist forced entry
- Locking by security deadlock with 5-pin Euro profile cylinder
  & 2 keys
- Adjustable colour coded and numbered hook bars allow the layout to be customised
- Ingenious key tabs are designed to hang so that the number is always visible
- Closed loops included for use with optional security seals
- Key locations can be recorded on the control index which is removable for added security
- Use your own cylinder to incorporate the cabinet into an existing suited system
- Cylinder can be easily changed in seconds to ensure total security
- Durable Light Grey paint finish will suit most environments

### **KEY VAULT FOR 48 KEYS IMAGES**

**Key Vault Interior** 

Security Seals & Loops

Euro Profile Cylinder

Key Vault 48 Push Button Combination Lock