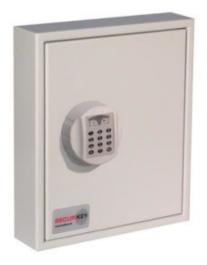

### **KEY VAULT FOR 48 KEYS IMAGES**

Key Vault 48 Push Button Combination Dead Lock

Key Vault 48 Push Button Combination Slam Lock

Key Vault 48 Dial Combination Lock

Key Vault 48 Electronic Lock REVO A