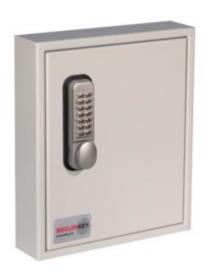

#### **KEY VAULT 48**

- Heavy duty key cabinet designed to meet the growing need for added security
- 2.5mm fabricated steel cabinet with flush closing door to resist forced entry
- Locking by security deadlock with 5-pin Euro profile cylinder
  & 2 keys
- Adjustable colour coded and numbered hook bars allow the layout to be customised
- Ingenious key tabs are designed to hang so that the number is always visible
- Closed loops included for use with optional security seals
- Key locations can be recorded on the control index which is removable for added security
- Use your own cylinder to incorporate the cabinet into an existing suited system
- Cylinder can be easily changed in seconds to ensure total security
- Durable Light Grey paint finish will suit most environments

## **ADDITIONAL INFORMATION**

| Weight          | 8.000 kg                                                                                                                         |
|-----------------|----------------------------------------------------------------------------------------------------------------------------------|
| Dimensions      | 355 (H) x 300 (W) x 80 (D) mm                                                                                                    |
| Standard        | Silver                                                                                                                           |
| Capacity        | 48 keys                                                                                                                          |
| Locking Options | B – 3/4 Wheel Mechanical Combination, E – Mechanical Push Button Lock, G – Wittkopp Primor 2000, I – La Gard 702, L – Safe Logic |