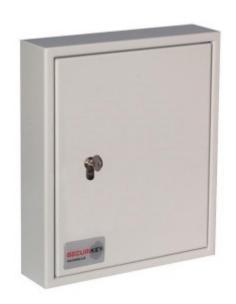

#### **KEY VAULT 48**

- Heavy duty key cabinet designed to meet the growing need for added security
- 2.5mm fabricated steel cabinet with flush closing door to resist forced entry
- Locking by security deadlock with 5-pin Euro profile cylinder
  & 2 keys
- Adjustable colour coded and numbered hook bars allow the layout to be customised
- Ingenious key tabs are designed to hang so that the number is always visible
- Closed loops included for use with optional security seals
- Key locations can be recorded on the control index which is removable for added security
- Use your own cylinder to incorporate the cabinet into an existing suited system
- Cylinder can be easily changed in seconds to ensure total security
- Durable Light Grey paint finish will suit most environments

## **ADDITIONAL INFORMATION**

| Weight          | 8.000 kg                                                                                                                         |
|-----------------|----------------------------------------------------------------------------------------------------------------------------------|
| Dimensions      | 355 (H) x 300 (W) x 80 (D) mm                                                                                                    |
| Standard        | Silver                                                                                                                           |
| Capacity        | 48 keys                                                                                                                          |
| Locking Options | B – 3/4 Wheel Mechanical Combination, E – Mechanical Push Button Lock, G – Wittkopp Primor 2000, I – La Gard 702, L – Safe Logic |