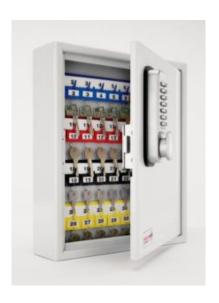

#### **KEY VAULT 48**

- Heavy duty key cabinet designed to meet the growing need for added security
- 2.5mm fabricated steel cabinet with flush closing door to resist forced entry
- Locking by security deadlock with 5-pin Euro profile cylinder
  & 2 keys
- Adjustable colour coded and numbered hook bars allow the layout to be customised
- Ingenious key tabs are designed to hang so that the number is always visible
- Closed loops included for use with optional security seals
- Key locations can be recorded on the control index which is removable for added security
- Use your own cylinder to incorporate the cabinet into an existing suited system
- Cylinder can be easily changed in seconds to ensure total security
- Durable Light Grey paint finish will suit most environments

### **KEY VAULT FOR 48 KEYS IMAGES**

**Key Vault Interior** 

Security Seals & Loops

Euro Profile Cylinder

Key Vault 48 Push Button Combination Lock