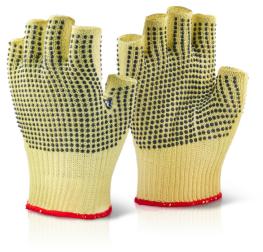

## **KEVLAR FINGERLESS DOTTED GLOVE**

Product Code:

KFLGMWD

## Available in Sizes:

8 - 10

Available in Colours:

|              | Mechanical Handling       |
|--------------|---------------------------|
| CAT.II<br>CE | Cat 2 - Intermediate Risk |

- Medium weight fingerless latex dotted glove.
- Extra density blended yarn.
- Offers exceptional cut protection.
- Good dexterity and comfort to the user.
- Ideal to handle both large and small hazardous components.
- Dotted both sides.
- EN388: 2016
- Level 1 Abrasion
- Level X Cut Resistance (Glove blunted the blade, ISO 13997 test required)
- Level 4 Tear Resistance
- Level X Puncture
- Level B ISO 13997 Cut Resistance