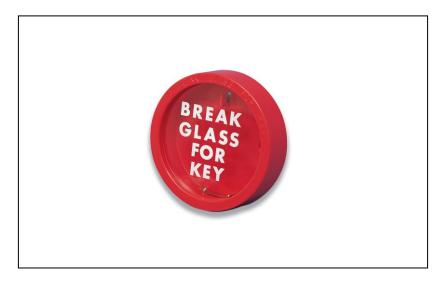

## **BREAK-GLASS KEY BOX**

## Product Code: KB1

- Manufactured from durable ABS Plastic
- Screen Printed Glass
- Spare Glass available
- Snap-fit design

| Diameter (mm)         | 120 |
|-----------------------|-----|
| Depth (mm)            | 33  |
| Unit of Sale          | 1   |
| Spare Glass Reference | SG1 |