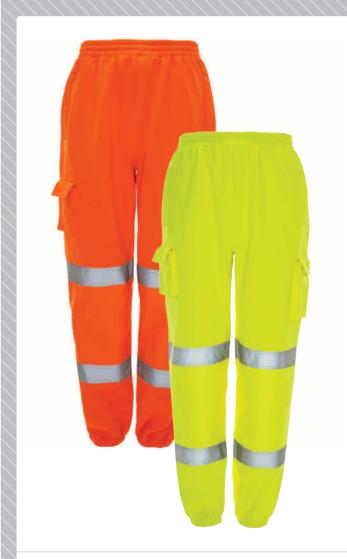

## **Hi Vis Jogging Bottoms**

#### **Description:**

Both comfortable and durable, these Hi Vis Jogging Bottoms are a great addition to any workwear range. Why not team them with a Hi Vis Hooded Sweatshirt for ultimate high visibility protection?

- Conforms to EN ISO 20471 Class 1 (Yellow & Orange only)
- Conforms to GO/RT 3279 (Orange only)
- Elasticated ankles and elasticated waistband with internal draw cord
- 2 hand pockets
- Phone pocket with velcro fastening
- Thigh pocket with velcro fastening

#### Colourways:

Black