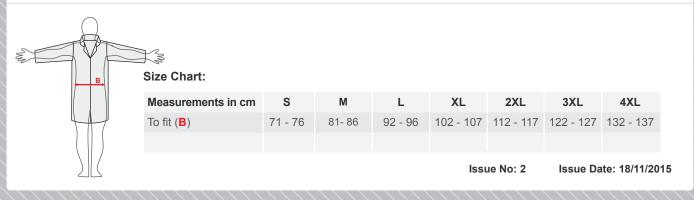

#### Applications:

Tasks with a hi-vis requirement – traffic, security, event marshalling, driving, construction, roadworks, rail/underground (Orange version only)

#### Washcare Symbols:







Wash cycle Do not bleach

leach Tumble dry

Low heat iron

Do not dry clean

#### Colourways:







Black

### Product Codes: J8041-7 S - 4XL Hi Vis Yell

EC council directive 89/686/EEC

| J8041-7 | S - 4XL | HI VIS YEIIOW                      |
|---------|---------|------------------------------------|
| J8081-7 | S - 4XL | Hi Vis Orange                      |
| J8071-7 | S - 4XL | Black - with tape (Corporate Only) |

Standards:





Orange

EN ISO 20471

EN 471:2003+A1:2007 - High Visibility Warning Clothing for Professional Use GO/RT 3279:2008 - Rail Industry Standard (Orange Garment Only)



"Supertouch" is a registered trademark of Allied International Trading Ltd - Unit A1 Hubert Road, Brentwood, Essex, CM14 4JE

## SUPER TOUCH



Packaging: 1 piece per bag - 20 bags per bag

#### Outer Carton Artwork:



#### Inner Artwork:

|                    | s range of garments has been<br>signed for durability and comfort.<br>de to the highest standards, you<br>n be assured that this quality<br>ment will perform exceptionally<br>II even in the most demanding |
|--------------------|--------------------------------------------------------------------------------------------------------------------------------------------------------------------------------------------------------------|
| DESIGNED TO ENDURE | rk environment.