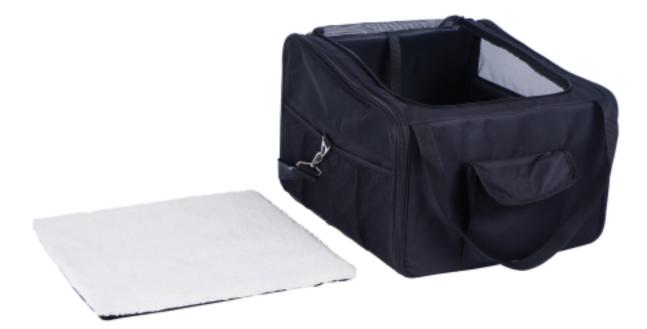

## Each

This foldable dog carrier from Streetwize has been specially designed for carrying smaller dog breeds, puppies & cats. It's perfect for carrying your pet during car journeys.

The dog carrier comes with large mesh windows to allow for plenty of ventilation as well as a super soft fleece carpet to provide your pet extra comfort.

Plus, this dog carrier assembles in a seconds and it easily folds away after use.

- \* Durable carry handle for securely carrying the carrier
- \* Comes with plenty of pockets for storing pet food & toys
- \* Easy to clean just wipe clean with a cloth
- \* Unfolded size (approx): 42cm x 40cm x 43cm
- \* Folded size (approx): 42cm x 44cm x 7cm
- \* Available in black