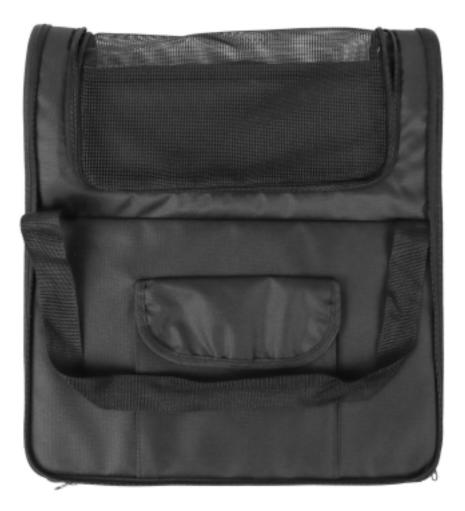

## Each

This foldable dog carrier from Streetwize has been specially designed for carrying smaller dog breeds, puppies & cats. It's perfect for carrying your pet during car journeys.

The dog carrier comes with large mesh windows to allow for plenty of ventilation as well as a super soft fleece carpet to provide your pet extra comfort.

Plus, this dog carrier assembles in a seconds and it easily folds away after use.

- \* Durable carry handle for securely carrying the carrier
- \* Comes with plenty of pockets for storing pet food & toys
- \* Easy to clean just wipe clean with a cloth
- \* Unfolded size (approx): 42cm x 40cm x 43cm
- \* Folded size (approx): 42cm x 44cm x 7cm
- \* Available in black