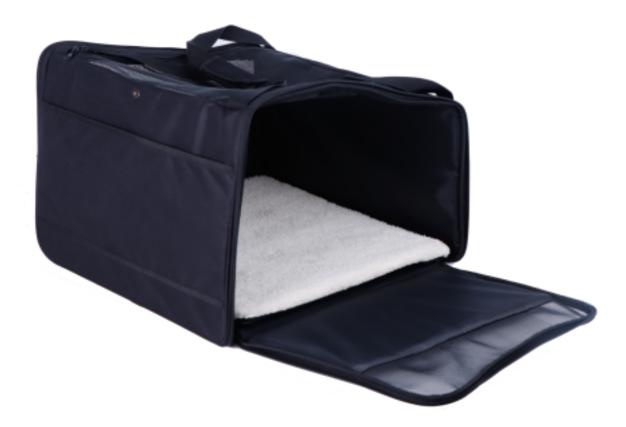

## Each

This foldable dog carrier from Streetwize has been specially designed for carrying smaller dog breeds, puppies & cats. It's perfect for carrying your pet during car journeys.

The dog carrier comes with large mesh windows to allow for plenty of ventilation as well as a super soft fleece carpet to provide your pet extra comfort.

Plus, this dog carrier assembles in a seconds and it easily folds away after use.

- \* Durable carry handle for securely carrying the carrier
- \* Comes with plenty of pockets for storing pet food & toys
- \* Easy to clean just wipe clean with a cloth
- \* Unfolded size (approx): 42cm x 40cm x 43cm
- \* Folded size (approx): 42cm x 44cm x 7cm
- \* Available in black