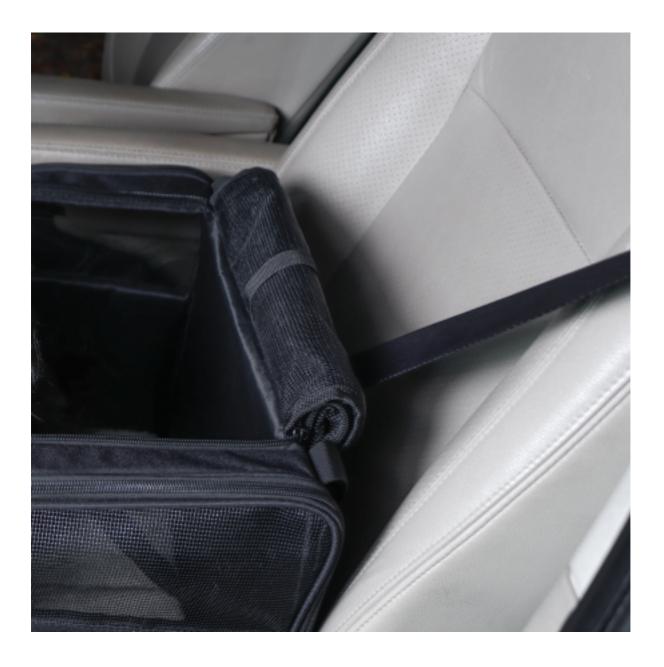

Plus, this dog carrier assembles in a seconds and it easily folds away after use.

- \* Durable carry handle for securely carrying the carrier
- \* Comes with plenty of pockets for storing pet food & toys
- \* Easy to clean just wipe clean with a cloth
- \* Unfolded size (approx): 42cm x 40cm x 43cm
- \* Folded size (approx): 42cm x 44cm x 7cm
- \* Available in black