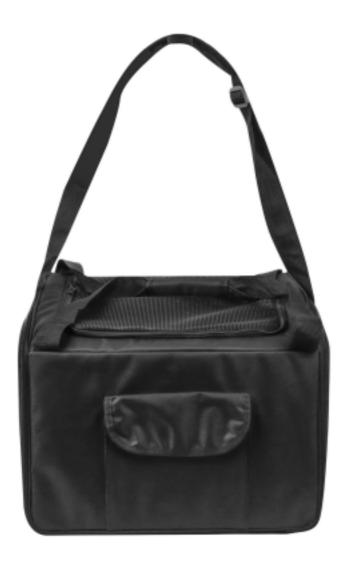

## Each

This foldable dog carrier from Streetwize has been specially designed for carrying smaller dog breeds, puppies & cats. It's perfect for carrying your pet during car journeys.

The dog carrier comes with large mesh windows to allow for plenty of ventilation as well as a super soft fleece carpet to provide your pet extra comfort.

Plus, this dog carrier assembles in a seconds and it easily folds away after use.

- \* Durable carry handle for securely carrying the carrier
- \* Comes with plenty of pockets for storing pet food & toys
- \* Easy to clean just wipe clean with a cloth
- \* Unfolded size (approx): 42cm x 40cm x 43cm
- \* Folded size (approx): 42cm x 44cm x 7cm
- \* Available in black