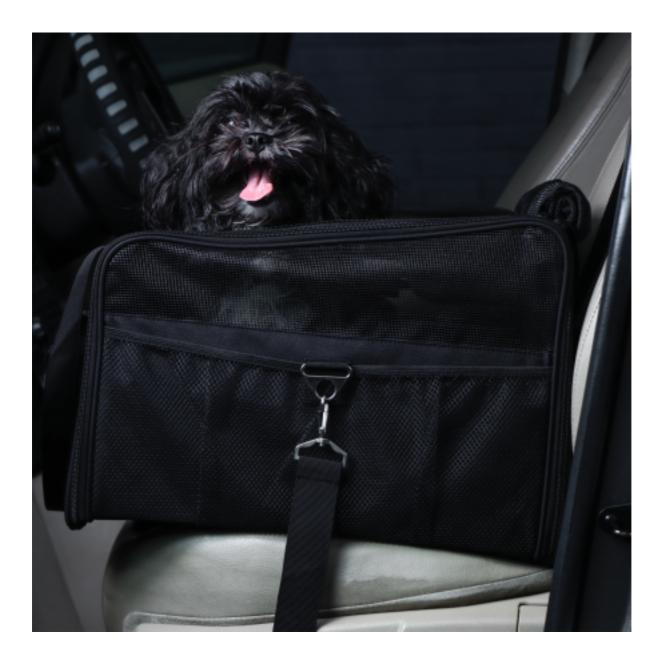

## Each

This foldable dog carrier from Streetwize has been specially designed for carrying smaller dog breeds, puppies & cats. It's perfect for carrying your pet during car journeys.

The dog carrier comes with large mesh windows to allow for plenty of ventilation as well as a super soft fleece carpet to provide your pet extra comfort.

Plus, this dog carrier assembles in a seconds and it easily folds away after use.

- \* Durable carry handle for securely carrying the carrier
- \* Comes with plenty of pockets for storing pet food & toys
- \* Easy to clean just wipe clean with a cloth
- \* Unfolded size (approx): 42cm x 40cm x 43cm
- \* Folded size (approx): 42cm x 44cm x 7cm
- \* Available in black