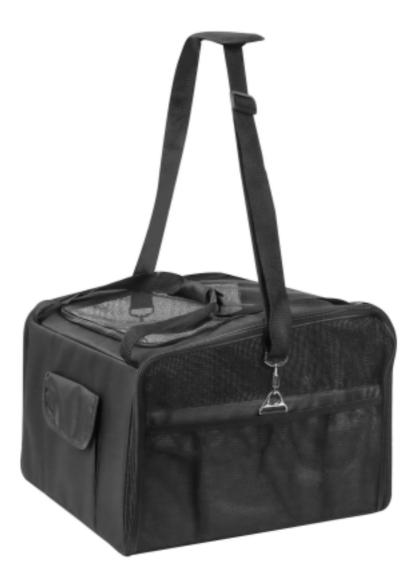

## Each

This foldable dog carrier from Streetwize has been specially designed for carrying smaller dog breeds, puppies & cats. It's perfect for carrying your pet during car journeys.

The dog carrier comes with large mesh windows to allow for plenty of ventilation as well as a super soft fleece carpet to provide your pet extra comfort.

Plus, this dog carrier assembles in a seconds and it easily folds away after use.

- \* Durable carry handle for securely carrying the carrier
- \* Comes with plenty of pockets for storing pet food & toys
- \* Easy to clean just wipe clean with a cloth
- \* Unfolded size (approx): 42cm x 40cm x 43cm
- \* Folded size (approx): 42cm x 44cm x 7cm
- \* Available in black