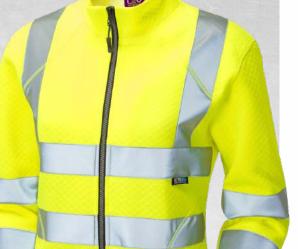

## **HOLLICOMBE**

WOMEN'S ZIPPED SWEATSHIRT (ECOVIZ®) CODE: SSL03-Y-LEO

## WHY THE HOLLICOMBE?

Specifically designed to provide women with excellent freedom of movement.

Crafted from our warm and comfortable EcoViz® recycled polyester/cotton fabric, the garment feels as good to wear as it looks.

## **FEATURES**

- > 50% EcoViz® PC recycled polyester for durability
- > 50% cotton for comfort against the skin
- > Full length zip with puller
- > Zip fastened hand pockets
- > Contrast cuffs and hem
- > Certified to 50 wash cycles, twice the industry standard
- > Retromax® + stretch reflective tape