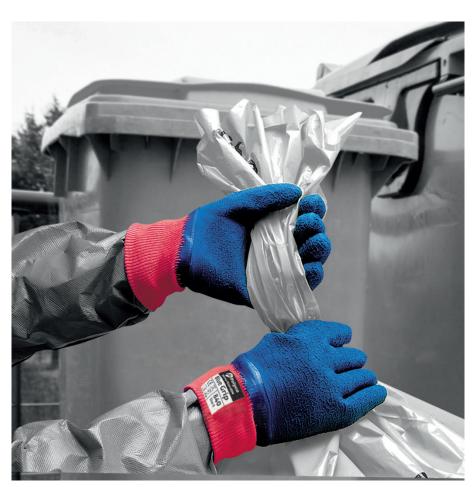

## Blue Grip®

Cotton knitted liner with full crinkle latex coating

## **Features**

Protection: Ideal for handling rough objects

Durable: Offers good abrasion and tear resistance

**Grip:** Full crinkle latex coating provides excellent

grip in both wet and dry conditions

**Comfort:** Brushed cotton interlock liner provides exceptional comfort for the wearer

Knit Wrist: Keeps hands free from dust and debris

Hygiene: Contains fungicidal and bacteriostatic agent

| Code   | 840      |
|--------|----------|
| Colour | Red/Blue |
| Sizes  | 8-10     |