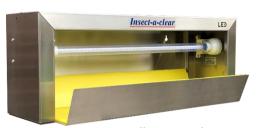

## **Order Code:**

**FG8SSS** – GLU-80 LED Suspended. **FG8WSS** – GLU-80 LED Wall mounted

There are two models of the <u>Insect-a-clear</u> GLU-80 machine, suspended and wall mounted.

The suspended model uses 2, 5w high output LED lamps and the wall mounded version, one.

Actual size W=660 H=245 D=245

Wall mounted Actual size W=660 H=245 D=245