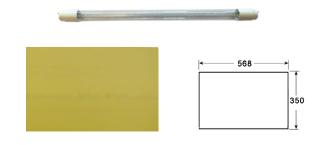

## **Replacement Parts**

**LS05LS-W** 5w LED SE Shatter resistant lamp (24")

MG8TRA-Y Glue boards (pack of 6)

Actual size W=660 H=245 D=245

Wall mounted Actual size W=660 H=245 D=245