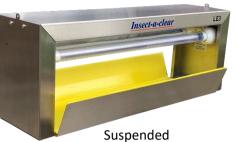

## **Order Code:**

**FG8SSS** – GLU-80 LED Suspended. **FG8WSS** – GLU-80 LED Wall mounted

There are two models of the <u>Insect-a-clear</u> GLU-80 machine, suspended and wall mounted.

The suspended model uses 2, 5w high output LED lamps and the wall mounded version, one.

Actual size W=660 H=245 D=245

Wall mounted Actual size W=660 H=245 D=245