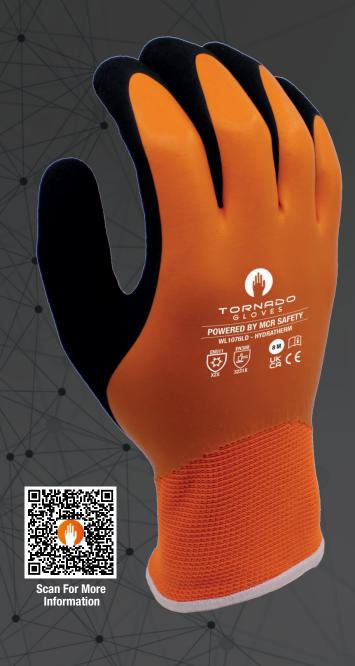

## HydraTherm We Protect People

## Water-repellent, thermally lined glove, dual latex coating for dry and wet grip.

- Thermally lined for warmth in cold working environments
- Extremely soft and flexible
- Great comfort and dexterity
- Fully coated in natural smooth latex for complete hand protection
- Palm coated in sandy latex for grip in dry or damp conditions
- Highly water-repellent
- Sanitised to protect against bacteria and reduce odour.

**Key Industries** 

- Construction
  - Agriculture
  - Waste & Recycling

Liner Polyester / Acrylic Liner

Coating Latex Dual

Packaging 1 Pair I Header Card

6 Pair | Paper Band

144 Case I LDPE Poly Bag

Sizes 8-10