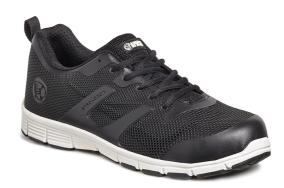

## **VAULT**

| Item Description | Unisex Black Lightweight Sports Trainer                                                                                                                                                               |
|------------------|-------------------------------------------------------------------------------------------------------------------------------------------------------------------------------------------------------|
|                  | Polyurethane fine moulded upper with padded tongue and collar.  Aluminium toe cap protection. Phylon/rubber outsole. A very lightweight and flexible stylish sports trainer for light industrial use. |
| Safety Rating    | S1                                                                                                                                                                                                    |
| Slip Rating      | SRC                                                                                                                                                                                                   |
| Size Range       | 3 - 12                                                                                                                                                                                                |
| Product Code     | VAULT                                                                                                                                                                                                 |
| Test Standard    | CE EN ISO 20345-2011                                                                                                                                                                                  |
| Brand            | Apache                                                                                                                                                                                                |
| Product Range    | Apache Footwear                                                                                                                                                                                       |