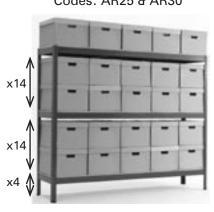

## **Document Box Assembly & Shelf Spacings**

Follow the instructions included within the shelving pack, and apply the following shelf spacing for each specific product purchased. All spaces relate to clear holes. Firmly tap down all beams with a rubber mallet.

## Archive Storage Codes: AR25 & AR30