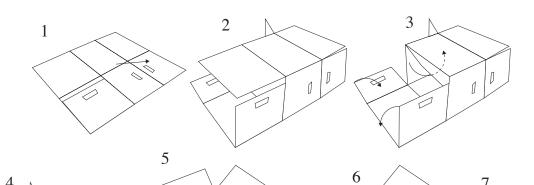

## File Box Assembly & Shelf Spacings

Follow the instructions included within the shelving pack, and apply the following shelf spacings. All spaces relate to clear holes. Firmly tap down all beams with a rubber mallet.

File Storage Codes: FS30 & FS40

Tip!
Insert the file boxes
before adding the
next shelf, work from
the bottom up.



Alternative spacing: For a looser fit you can leave an extra hole, giving spacings

of: 3,9,9,9.





## **Document Box Assembly & Shelf Spacings**

Follow the instructions included within the shelving pack, and apply the following shelf spacing for each specific product purchased. All spaces relate to clear holes. Firmly tap down all beams with a rubber mallet.

## Document Storage Code: DS12



## Archive Storage Codes: AR25 & AR30