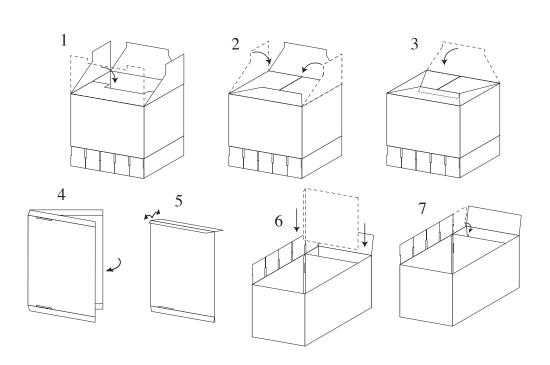

## File Box Assembly & Shelf Spacings

Follow the instructions included within the shelving pack, and apply the following shelf spacings. All spaces relate to clear holes. Firmly tap down all beams with a rubber mallet.