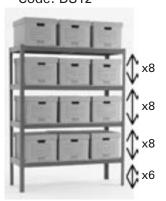

## File Box Assembly & Shelf Spacings

Follow the instructions included within the shelving pack, and apply the following shelf spacings. All spaces relate to clear holes. Firmly tap down all beams with a rubber mallet.

File Storage Codes: FS30 & FS40

Tip!
Insert the file boxes
before adding the
next shelf, work from
the bottom up.



Alternative spacing: For a looser fit you can leave an extra hole, giving spacings

of: 3,9,9,9.





## **Document Box Assembly & Shelf Spacings**

Follow the instructions included within the shelving pack, and apply the following shelf spacing for each specific product purchased. All spaces relate to clear holes. Firmly tap down all beams with a rubber mallet.

## Document Storage Code: DS12



## Archive Storage Codes: AR25 & AR30