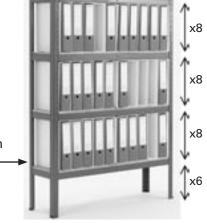

File Storage Codes: FS30 & FS40

Tip!
Insert the file boxes
before adding the
next shelf, work from
the bottom up.

Alternative spacing: For a looser fit you can leave an extra hole, giving spacings

of: 3,9,9,9.