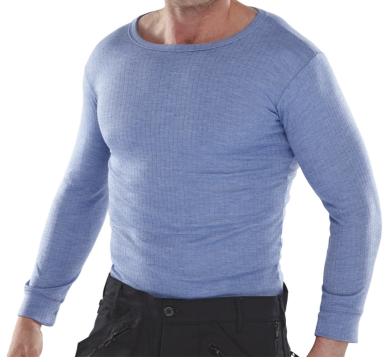

## **Beeswift Thermal Vest Long Sleeve**

Long Sleeved Thermal vest

Perfect for outdoors or cold environments this base layer provides the wearer an additional source of warmth, while still allowing the body to breath and enabling a full range of movement. A comfortable fit that is close to the body and virtually unnoticeable under everyday work clothing.

- Short sleeved theremal vest
- Soft, polyester/viscose fibre
- Good insulation against cold conditions
- Lightweight material

Ideal for;

Warehouse / Distribution Construction / Trade Engineering / Fabrication Farming / Agriculture Rambling / Walking Winter sports