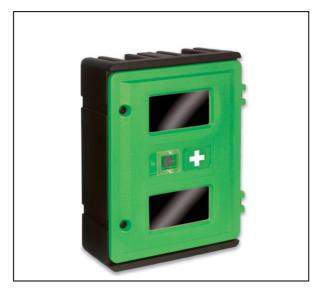

## Product Code: HSB72K, HSB72

HSB72K shown

These Cabinets are rotationally moulded with Polypropylene vision panels in the doors. The totally corrosion-proof design makes them suitable for outdoor as well as indoor use.

- Designed for prominent storage of breathing apparatus and escape equipment
- Suitable for wall, post of floor mounting
- Neoprene weather seal as standard
- Complete with inspection vision panels in doors
- Available with tamper lock (HSB72) or triangular key lock (HSB72K)
- Available with optional cabinet alarm