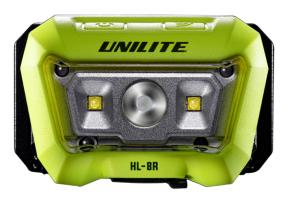

**NEW HL-8R** - SENSOR DUAL BEAM HEADTORCH

IP65/IK07

RUBBERISED HEAD BRACKET

- 475 Lumen 6500K white SMD LEDs
- 2 x Side SMD LEDs for wide flood lighting
- 250 Lumen SMD LED for long distance spot beam
- Intelligent sensor mode for hands-free operation
- Super tough construction IK07 shock resistant
- IP65 dust & water resistant
- 60° Rotational head
- Fully adjustable non-slip silicone lined headband included
- Red-to-Green charging indicator light
- Fast 1A USB-C rechargeable 2 ½ hours charge time
- 1m charging cable included