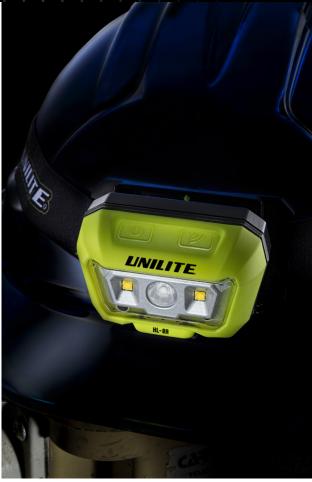

**NEW HL-8R** - SENSOR DUAL BEAM HEADTORCH

IP65/IK07

RUBBERISED HEAD BRACKET

- 475 Lumen 6500K white SMD LEDs
- 2 x Side SMD LEDs for wide flood lighting
- 250 Lumen SMD LED for long distance spot beam
- Intelligent sensor mode for hands-free operation
- Super tough construction IK07 shock resistant
- IP65 dust & water resistant
- 60° Rotational head
- Fully adjustable non-slip silicone lined headband included
- Red-to-Green charging indicator light
- Fast 1A USB-C rechargeable 2 ½ hours charge time
- 1m charging cable included