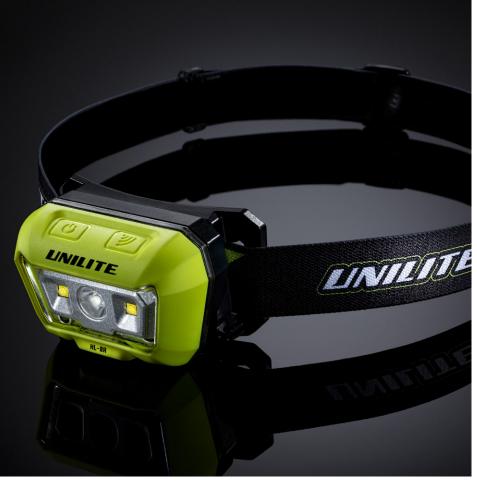

**NEW HL-8R** - SENSOR DUAL BEAM HEADTORCH

IP65/IK07

RUBBERISED HEAD BRACKET

- 475 Lumen 6500K white SMD LEDs
- 2 x Side SMD LEDs for wide flood lighting
- 250 Lumen SMD LED for long distance spot beam
- Intelligent sensor mode for hands-free operation
- Super tough construction IK07 shock resistant
- IP65 dust & water resistant
- 60° Rotational head
- Fully adjustable non-slip silicone lined headband included
- Red-to-Green charging indicator light
- Fast 1A USB-C rechargeable 2 ½ hours charge time
- 1m charging cable included