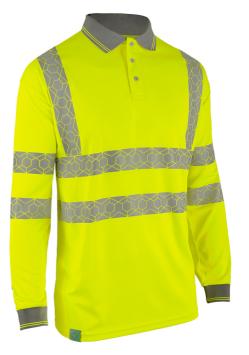

## Beeswift Envirowear Hi-Vis Long Sleeve Recyclable Polo Shirt

A clothing revolution is changing the way garments are made and how wearers interact with brands. Envirowear has been designed to be recycled – using only mono-fibre design principles, each fabric, trim and accessory is carefully selected to ensure recyclability.

- 100% Recycled polyester "Bird Eye" fabric.
- 160gsm fabric weight
- 3 Button placket.
- Grey trim to collar and cuffs.
- Hex patterned heatseal Retro-Reflective tape for comfort and flexability.
- UV Protective SPF40, "EN 13758-1 Part 1: Method of test for apparel fabrics."
- Global Recycled Standard Certificated
- Tested to 50 washes
- Conforms to EN ISO 20471 Class 3 High Visibility