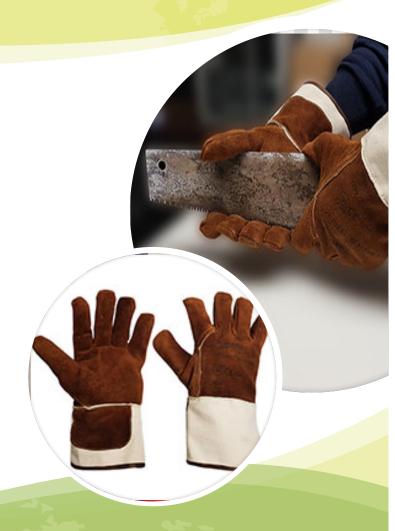

## PRODUCT INFORMATION SHEET GLOVE MODEL: Rupture 4

Description: The entire glove is manufactured from cow shoulder split 1.2mm leather. The leather

treated to make it water repellent, thus avoiding the glove getting soggy under wet working conditions. The inner lininng is made with two layers Kevlar interlock knitted 190 gm fabric and a layer of CUT 5 Dyneema blend. Throughout the glove there is double stitching using Kevlar thread. All these details taken together give the glove

a superb resistance to cut and wear.

Length of glove: 29cm that includes 8 cm cuff.

EN 388 CAT II Abrasion 3

Cut 5 Tear 4

Puncture 4

Ideal For: Barbed wire • Rubbish Clearance • Gardening • Sharp Objects Handling