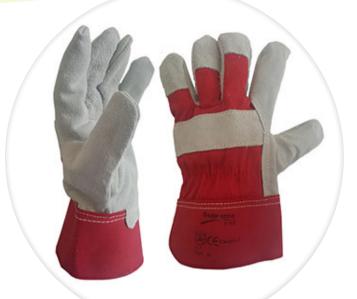

## PRODUCT INFORMATION SHEET GLOVE MODEL : Red Rigger

TTF

- Description : One of our most popular gloves, the heavy weight fabric and fleece palm liner make this glove very comfortable to wear without affecting your dexterity. This product is for those having heavy jobs where added protection is essential. A layer of well tanned contrast coloured leather combine where it's most needed - across the palm around the fore finger and across the thumb face to give tough yet supple support.
- EN 388 CAT II Abrasion Cut Tear Puncture

Ideal For: Maintenance • Transportation • Metal Handling • Construction

2

1

3

3

Packing : 10 pairs in a bigger polybag • 120 pairs in a carton

Sizes Available : XL - 10

Himalyan Trading Ltd T/A SupremeTTF Unit C Studham Ln, Common Rd Studham, Dunstable LU6 2FU